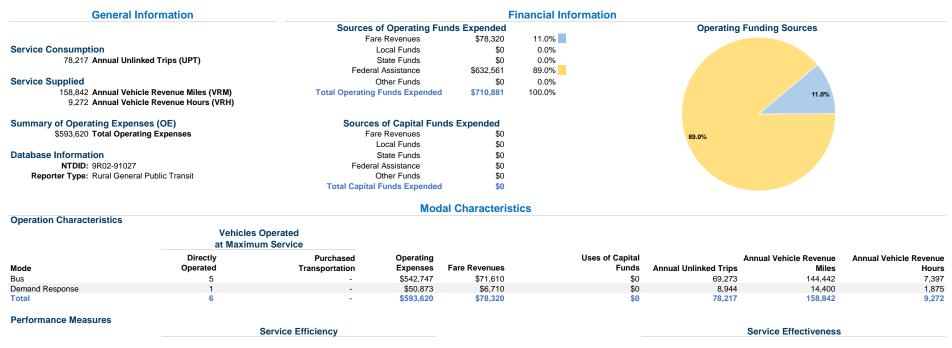

http://www.arvin.org/

200 Campus Drive Arvin, CA 93203

|                 | Operating Expenses per | Operating Expenses per |                 | Operating Expenses per  | Unlinked Trips per   | Unlinked Trips per   |
|-----------------|------------------------|------------------------|-----------------|-------------------------|----------------------|----------------------|
| Mode            | Vehicle Revenue Mile   | Vehicle Revenue Hour   | Mode            | Unlinked Passenger Trip | Vehicle Revenue Mile | Vehicle Revenue Hour |
| Bus             | \$3.76                 | \$73.37                | Bus             | \$7.83                  | 0.5                  | 9.4                  |
| Demand Response | \$3.53                 | \$27.13                | Demand Response | \$5.69                  | 0.6                  | 4.8                  |
| Total           | \$3.74                 | \$64.02                | Total           | \$7.59                  | 0.5                  | 8.4                  |