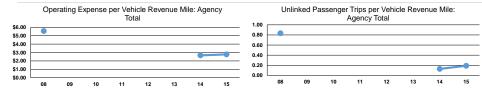

http://www.arvin.org/

200 Campus Drive Arvin, CA 93203

|                 | Operating Expenses per | Operating Expenses per |                 | Operating Expenses per  | Unlinked Trips per   | Unlinked Trips per   |
|-----------------|------------------------|------------------------|-----------------|-------------------------|----------------------|----------------------|
| Mode            | Vehicle Revenue Mile   | Vehicle Revenue Hour   | Mode            | Unlinked Passenger Trip | Vehicle Revenue Mile | Vehicle Revenue Hour |
| Bus             | \$3.76                 | \$73.37                | Bus             | \$7.83                  | 0.5                  | 9.4                  |
| Demand Response | \$3.53                 | \$27.13                | Demand Response | \$5.69                  | 0.6                  | 4.8                  |
| Total           | \$3.74                 | \$64.02                | Total           | \$7.59                  | 0.5                  | 8.4                  |