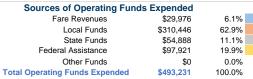

Auburn, CA 95603

# **General Information**

## **Service Consumption**

51,397 Annual Unlinked Trips (UPT)

### **Service Supplied**

64,513 Annual Vehicle Revenue Miles (VRM) 4,479 Annual Vehicle Revenue Hours (VRH)

### Summary of Operating Expenses (OE)

\$493,231 Total Operating Expenses

### **Database Information**

NTDID: 9R02-91032

Reporter Type: Rural General Public Transit

## **Financial Information**



# Sources of Capital Funds Expended

\$110.12

| Fare Revenues                | \$0      | 0.0%   |
|------------------------------|----------|--------|
| Local Funds                  | \$30,006 | 49.0%  |
| State Funds                  | \$31,266 | 51.0%  |
| Federal Assistance           | \$0      | 0.0%   |
| Other Funds                  | \$0      | 0.0%   |
| Total Capital Funds Expended | \$61,272 | 100.0% |





## **Modal Characteristics**

### **Operation Characteristics**

## Vehicles Operated

\$7.65

| at Maxim             | at Maximum Service          |                       |               |
|----------------------|-----------------------------|-----------------------|---------------|
| Directly<br>Operated | Purchased<br>Transportation | Operating<br>Expenses | Fare Revenu