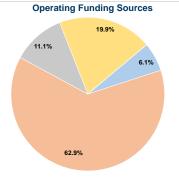

# Sources of Capital Funds Expended

\$110.12

| Fare Revenues                | \$0      | 0.0%   |
|------------------------------|----------|--------|
| Local Funds                  | \$30,006 | 49.0%  |
| State Funds                  | \$31,266 | 51.0%  |
| Federal Assistance           | \$0      | 0.0%   |
| Other Funds                  | \$0      | 0.0%   |
| Total Capital Funds Expended | \$61,272 | 100.0% |