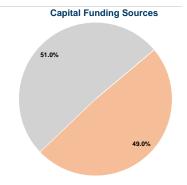

### **Performance Measures**

Mode Bus Total

Mode

Bus

**Total** 

| Operating Expenses per | Operating Expenses per |
|------------------------|------------------------|
| Vehicle Revenue Mile   | Vehicle Revenue Hour   |
| \$7.65                 | \$110.12               |

| Mod  | e  | Operating Expenses per<br>Unlinked Passenger Trip | Unlinked Trips per<br>Vehicle Revenue Mile | Unlinked Trips per<br>Vehicle Revenue Hour |
|------|----|---------------------------------------------------|--------------------------------------------|--------------------------------------------|
| Bus  |    | \$9.60                                            | 0.8                                        | 11.5                                       |
| Tota | ıl | \$9.60                                            | 0.8                                        | 11.5                                       |