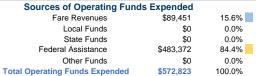

# Sources of Capital Funds Expended

| Fare Revenues                | \$0 |
|------------------------------|-----|
| Local Funds                  | \$0 |
| State Funds                  | \$0 |
| Federal Assistance           | \$0 |
| Other Funds                  | \$0 |
| Total Capital Funds Expended | \$0 |