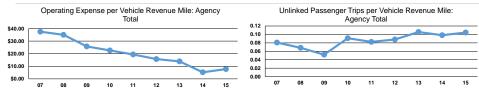

#### **Performance Measures**

Mode

Bus

Total

| Service Efficiency |
|--------------------|
|--------------------|

| Mode  | Operating Expenses per<br>Vehicle Revenue Mile | Operating Expenses per<br>Vehicle Revenue Hour | Mode  | Operating Expenses per<br>Unlinked Passenger Trip | Unlinked Trips per<br>Vehicle Revenue Mile |
|-------|------------------------------------------------|------------------------------------------------|-------|---------------------------------------------------|--------------------------------------------|
| Bus   | \$3.51                                         | \$105.06                                       | Bus   | \$33.56                                           | 0.1                                        |
| Total | <b>\$3.51</b>                                  | <b>\$105.06</b>                                | Total | \$33.56                                           | 0.1                                        |