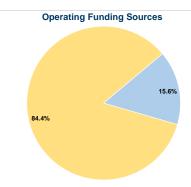

# Sources of Capital Funds Expended

| Fare Revenues                | \$0 |
|------------------------------|-----|
| Local Funds                  | \$0 |
| State Funds                  | \$0 |
| Federal Assistance           | \$0 |
| Other Funds                  | \$0 |
| Total Capital Funds Expended | \$0 |