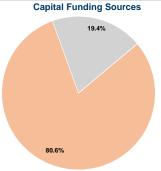

### **Financial Information**

| Fare Revenues                | \$0       | 0.0%   |
|------------------------------|-----------|--------|
| Local Funds                  | \$135,022 | 80.6%  |
| State Funds                  | \$32,491  | 19.4%  |
| Federal Assistance           | \$0       | 0.0%   |
| Other Funds                  | \$0       | 0.0%   |
| Total Capital Funds Expended | \$167,513 | 100.0% |