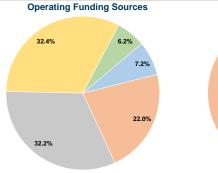

### **General Information**

### **Service Consumption**

36,670 Annual Unlinked Trips (UPT)

# **Service Supplied**

196,790 Annual Vehicle Revenue Miles (VRM) 14,881 Annual Vehicle Revenue Hours (VRH)

# Summary of Operating Expenses (OE)

\$888,616 Total Operating Expenses

#### **Database Information**

NTDID: 9R02-91040

Reporter Type: Rural General Public Transit

### **Financial Information**





| Fare Revenues                | \$0       | 0.0%   |
|------------------------------|-----------|--------|
| Local Funds                  | \$135,022 | 80.6%  |
| State Funds                  | \$32,491  | 19.4%  |
| Federal Assistance           | \$0       | 0.0%   |
| Other Funds                  | \$0       | 0.0%   |
| Total Capital Funds Expended | \$167,513 | 100.0% |





# **Modal Characteristics**

#### **Operation Characteristics**

# **Vehicles Operated**

| at Maximum Service |           |           |
|--------------------|-----------|-----------|
| ly                 | Purchased | Operating |

|                 | Directly | Purchased      | Operating |               | Uses of Capital |                       | Annual Vehicle Revenue | Annual Vehicle Revenue |
|-----------------|----------|----------------|-----------|---------------|-----------------|-----------------------|------------------------|------------------------|
| Mode            | Operated | Transportation | Expenses  | Fare Revenues | Funds           | Annual Unlinked Trips | Miles                  | Hours                  |
| Bus             | 4        | -              | \$355,446 |