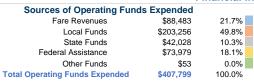

## **General Information**

## **Service Consumption**

105,572 Annual Unlinked Trips (UPT)

# **Service Supplied**

102,518 Annual Vehicle Revenue Miles (VRM) 5,633 Annual Vehicle Revenue Hours (VRH)

# Summary of Operating Expenses (OE)

\$407,799 Total Operating Expenses

#### **Database Information**

NTDID: 9R02-91043

Reporter Type: Rural General Public Transit

## **Financial Information**



# **Sources of Capital Funds Expended**

Fare Revenues 0.0% Local Funds \$29,489 100.0% State Funds \$0 0.0% Federal Assistance \$0 0.0% \$0 Other Funds 0.0% **Total Capital Funds Expended** \$29,489 100.0%





# **Modal Characteristics**

#### **Operation Characteristics**

# **Vehicles Operated**

at Maximum Service

| Mode            | Directly<br>Operated | Purchased<br>Transportation | Operating<br>Expenses | Fare Revenues | Uses of Capital<br>Funds | Annual Unlinked Trips | Annual Vehicle Revenue<br>Miles | Annual Vehicle Revenue<br>Hours |
|-----------------|----------------------|-----------------------------|-----------------------|---------------|--------------------------|-----------------------|---------------------------------|---------------------------------|
| Bus