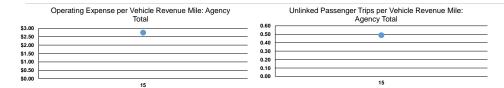

### Service Efficiency

| Operating Expenses per<br>Vehicle Revenue Mile | Operating Expenses per<br>Vehicle Revenue Hour |  |  |
|------------------------------------------------|------------------------------------------------|--|--|
| \$4.83                                         | \$88.72                                        |  |  |
| \$9.01                                         | \$97.35                                        |  |  |
| \$5.48                                         | \$90.77                                        |  |  |

| Mode            | Operating Expenses per<br>Unlinked Passenger Trip | Unlinked Trips per<br>Vehicle Revenue Mile | Unlinked Trips per<br>Vehicle Revenue Hour |
|-----------------|---------------------------------------------------|--------------------------------------------|--------------------------------------------|
| Bus             | \$9.45                                            | 0.5                                        | 9.4                                        |
| Demand Response | \$25.03                                           | 0.4                                        | 3.9                                        |
| Total           | \$11.23                                           | 0.5                                        | 8.1                                        |