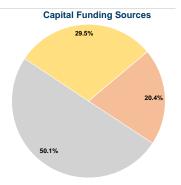

## **Sources of Capital Funds Expended**

Fare Revenues 0.0% Local Funds \$103,419 20.4% State Funds \$254,279 50.1% Federal Assistance \$150,000 29.5% Other Funds \$0 0.0% **Total Capital Funds Expended** \$507,698 100.0%