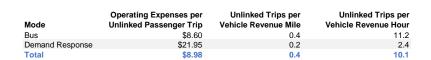

,717                | 71,360                          | 4,484                           |
| Total           | 25                   | -                           | \$3,360,495           | \$379,227     | \$308,281                | 374,312               | 999,663                         | 36,985                          |

#### **Performance Measures**

#### Service Efficiency

|                 | Operating Expenses per | Operating Expenses per |
|-----------------|------------------------|------------------------|
| Mode            | Vehicle Revenue Mile   | Vehicle Revenue Hour   |
| Bus             | \$3.37                 | \$96.16                |
| Demand Response | \$3.30                 | \$52.46                |
| Total           | \$3.36                 | \$90.86                |



Service Effectiveness