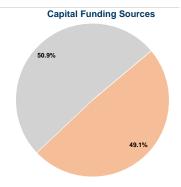

### **Financial Information**

Fare Revenues 0.0% Local Funds \$151,232 49.1% State Funds \$157,049 50.9% Federal Assistance \$0 0.0% Other Funds \$0 0.0% **Total Capital Funds Expended** \$308,281 100.0%