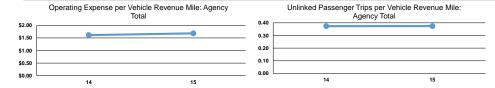

#### **Performance Measures**

#### Service Efficiency

|                 | Operating Expenses per | Operating Expenses per |
|-----------------|------------------------|------------------------|
| Mode            | Vehicle Revenue Mile   | Vehicle Revenue Hour   |
| Bus             | \$3.37                 | \$96.16                |
| Demand Response | \$3.30                 | \$52.46                |
| Total           | \$3.36                 | \$90.86                |