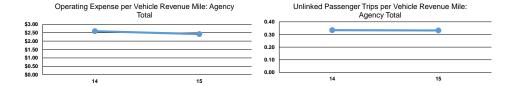

### Service Efficiency

| perating Expenses per<br>Vehicle Revenue Mile | Operating Expenses per<br>Vehicle Revenue Hour |
|-----------------------------------------------|------------------------------------------------|
| \$4.64                                        | \$75.87                                        |
| \$5.08                                        | \$80.09                                        |
| \$4.84                                        | \$77.75                                        |

| Mode            | Operating Expenses per<br>Unlinked Passenger Trip | Unlinked Trips per<br>Vehicle Revenue Mile | Unlinked Trips per<br>Vehicle Revenue Hour |
|-----------------|---------------------------------------------------|--------------------------------------------|--------------------------------------------|
| Bus             | \$11.39                                           | 0.4                                        | 6.7                                        |
| Demand Response | \$21.73                                           | 0.2                                        | 3.7                                        |
| Total           | \$14.57                                           | 0.3                                        | 5.3                                        |