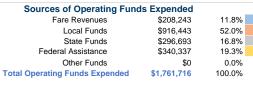

### Summary of Operating Expenses (OE)

\$1,761,716 Total Operating Expenses

### **Financial Information**

Fare Revenues 0.0% Local Funds \$0 0.0% State Funds \$0 0.0% Federal Assistance \$352,603 100.0% Other Funds \$0 0.0% **Total Capital Funds Expended** \$352,603 100.0%

## **Vehicles Operated**

at Maximum Service

|                 | Directly | Purchased      | Operating   |               | Uses of Capital |                       | Annual Vehicle Revenue | Annual Vehicle Revenue |
|-----------------|----------|----------------|-------------|---------------|-----------------|-----------------------|------------------------|------------------------|
| Mode            | Operated | Transportation | Expenses    | Fare Revenues | Funds           | Annual Unlinked Trips | Miles                  | Hours                  |
| Bus             | 11       | -              | \$954,599   | \$111,566     | \$352,603       | 83,775                | 205,522                | 12,582                 |
| Demand Response | 10       | -              | \$807,117   | \$96,677      | \$0             | 37,140                | 158,744                | 10,078                 |
| Total           | 21       | -              | \$1,761,716 | \$208,243     | \$352,603       | 120,915               | 364,266                | 22,660                 |