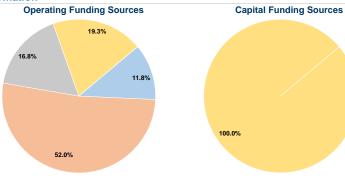

### **Financial Information**

Fare Revenues 0.0% Local Funds \$0 0.0% State Funds \$0 0.0% Federal Assistance \$352,603 100.0% Other Funds \$0 0.0% **Total Capital Funds Expended** \$352,603 100.0%

## **Vehicles Operated**

at Maximum Service

|                 | Directly | Purchased      | Operating   |               | Uses of Capital |                       | Annual Vehicle Revenue | Annual Vehicle Revenue |
|-----------------|----------|----------------|-------------|---------------|-----------------|-----------------------|------------------------|------------------------|
| Mode            | Operated | Transportation | Expenses    | Fare Revenues | Funds           | Annual Unlinked Trips | Miles                  | Hours                  |
| Bus             | 11       | -              | \$954,599   | \$111,566     | \$352,603       | 83,775                | 205,522                | 12,582                 |
| Demand Response | 10       | -              | \$807,117   | \$96,677      | \$0             | 37,140                | 158,744                | 10,078                 |
| Total           | 21       | -              | \$1,761,716 | \$208,243     | \$352,603       | 120,915               | 364,266                | 22,660                 |