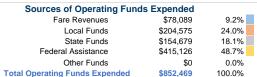

### Vehicles Operated

at Maximum Service

ctly Purchased Operating
ted Transportation Expenses Fare Revenu

|       | Directly | Purchased      | Operating |               |
|-------|----------|----------------|-----------|---------------|
| Mode  | Operated | Transportation | Expenses  | Fare Revenues |
| Bus   | 2        | -              | \$718,477 | \$78,089      |
| Total | 2        | -              | \$718,477 | \$78,089      |