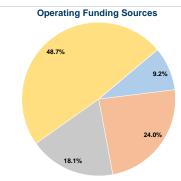

### Vehicles Operated

at Maximum Service

ctly Purchased Operating
ted Transportation Expenses Fare Revenu

|       | Directly | Purchased      | Operating |               |
|-------|----------|----------------|-----------|---------------|
| Mode  | Operated | Transportation | Expenses  | Fare Revenues |
| Bus   | 2        | -              | \$718,477 | \$78,089      |
| Total | 2        | -              | \$718,477 | \$78,089      |