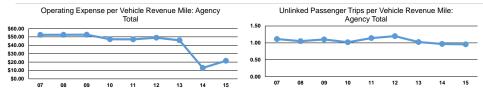

#### **Performance Measures**

Service Efficiency

| Mode  | Operating Expenses per<br>Vehicle Revenue Mile | Operating Expenses per<br>Vehicle Revenue Hour | Mode  | Operating Expenses per<br>Unlinked Passenger Trip | Unlinked Trips per<br>Vehicle Revenue Mile | Unlinked Trips per<br>Vehicle Revenue Hour |
|-------|------------------------------------------------|------------------------------------------------|-------|---------------------------------------------------|--------------------------------------------|--------------------------------------------|
| Bus   | \$6.62                                         | \$85.94                                        | Bus   | \$6.93                                            | 1.0                                        | 12.4                                       |
| Total | \$6.62                                         | <b>\$85.94</b>                                 | Total | \$6.93                                            | 1.0                                        | 12.4                                       |