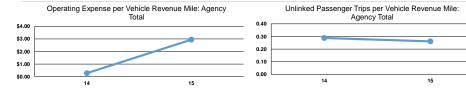

## Service Efficiency

| Mode            | Operating Expenses per<br>Vehicle Revenue Mile | Operating Expenses per<br>Vehicle Revenue Hour |
|-----------------|------------------------------------------------|------------------------------------------------|
| Bus             | \$5.88                                         | \$172.31                                       |
| Demand Response | \$5.88                                         | \$72.98                                        |
| Total           | \$5.88                                         | \$139.92                                       |