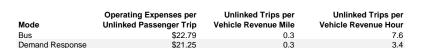

## Service Efficiency

| Mode            | Operating Expenses per<br>Vehicle Revenue Mile | Operating Expenses per<br>Vehicle Revenue Hour |
|-----------------|------------------------------------------------|------------------------------------------------|
| Bus             | \$5.88                                         | \$172.31                                       |
| Demand Response | \$5.88                                         | \$72.98                                        |
| Total           | \$5.88                                         | \$139.92                                       |

\$22.51

Service Effectiveness

0.3

6.2