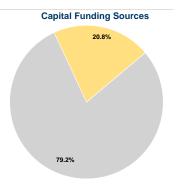

# **Sources of Capital Funds Expended**

Fare Revenues 0.0% Local Funds \$0 0.0% State Funds \$5,447,588 79.2% Federal Assistance \$1,432,171 20.8% Other Funds 0.0% **Total Capital Funds Expended** \$6,879,759 100.0%