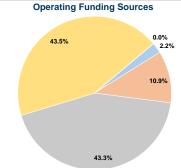

## **Summary of Operating Expenses (OE)**

\$222,271 Total Operating Expenses

# **Vehicles Operated**

at Maximum Service

| Mode            | Directly<br>Operated | Purchased<br>Transportation | Operating<br>Expenses | Fare Revenues | Uses of Capital<br>Funds | Annual Unlinked Trips | Annual Vehicle Revenue<br>Miles | Annual Vehicle Revenue<br>Hours |
|-----------------|----------------------|-----------------------------|-----------------------|---------------|--------------------------|-----------------------|---------------------------------|---------------------------------|
| Bus             | 1                    | -                           | \$151,048             | \$3,304       | \$0                      | 1,396                 | 36,739                          | 1,633                           |
| Demand Response | 1                    | -                           | \$71,223              | \$1,558       | \$0                      | 836                   | 2,458                           | 770                             |
| Total           | 2                    | -                           | \$222,271             | \$4,862       | \$0                      | 2,232                 | 39,197                          | 2,403                           |