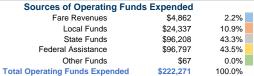

## **Summary of Operating Expenses (OE)**

\$222,271 Total Operating Expenses

# **Vehicles Operated**

at Maximum Service

| Mode            | Directly<br>Operated | Purchased<br>Transportation | Operating<br>Expenses | Fare Revenues | Uses of Capital<br>Funds | Annual Unlinked Trips | Annual Vehicle Revenue<br>Miles | Annual Vehicle Revenue<br>Hours |
|-----------------|----------------------|-----------------------------|-----------------------|---------------|--------------------------|-----------------------|---------------------------------|---------------------------------|
| Bus             | 1                    | -                           | \$151,048             | \$3,304       | \$0                      | 1,396                 | 36,739                          | 1,633                           |
| Demand Response | 1                    | -                           | \$71,223              | \$1,558       | \$0                      | 836                   | 2,458                           | 770                             |
| Total           | 2                    | -                           | \$222,271             | \$4,862       | \$0                      | 2,232                 | 39,197                          | 2,403                           |