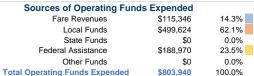

#### Summary of Operating Expenses (OE)

\$803,941 Total Operating Expenses

## **Vehicles Operated**

at Maximum Service

| Mode            | Directly Operated | Purchased<br>Transportation | Operating<br>Expenses | Fare Revenues | Uses of Capital<br>Funds | Annual Unlinked Trips | Annual Vehicle Revenue<br>Miles | Annual Vehicle Revenue<br>Hours |
|-----------------|-------------------|-----------------------------|-----------------------|---------------|--------------------------|-----------------------|---------------------------------|---------------------------------|
| Bus             | 2                 | -                           | \$630,163             | \$95,615      | \$0                      | 57,610                | 171,460                         | 6,528                           |
| Demand Response | 2                 | -                           | \$173,778             | \$19,731      | \$0                      | 3,216                 | 8,316                           | 1,042                           |
| Total           | 4                 | -                           | \$803,941             | \$115,346     | \$0                      | 60,826                | 179,776                         | 7,570                           |