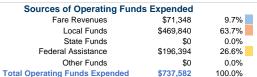

## Summary of Operating Expenses (OE)

\$737,582 Total Operating Expenses

## **Vehicles Operated** at Maximum Service

|                 | at maximum | II OCI VICC    |           |               |                 |                       |                        |                        |
|-----------------|------------|----------------|-----------|---------------|-----------------|-----------------------|------------------------|------------------------|
|                 | Directly   | Purchased      | Operating |               | Uses of Capital |                       | Annual Vehicle Revenue | Annual Vehicle Revenue |
| Mode            | Operated   | Transportation | Expenses  | Fare Revenues | Funds           | Annual Unlinked Trips | Miles                  | Hours                  |
| Bus             | 3          | -              | \$140,372 | \$10,985      | \$0             | 44,950                | 50,552                 | 3,421                  |
| Commuter Bus    | 2          | -              | \$568,404 | \$59,225      | \$0             | 33,646                | 204,904                | 5,657                  |
| Demand Response | 3          | -              | \$28,806  | \$1,138       | \$0             | 15,307                | 10,384                 | 3,710                  |
| Total           | 8          | -              | \$737,582 | \$71,348      | \$0             | 93,903                | 265,840                | 12,788                 |