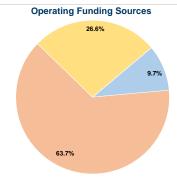

## Summary of Operating Expenses (OE)

\$737,582 Total Operating Expenses

## **Vehicles Operated** at Maximum Service

|                 | at maximum | II OCI VICC    |           |               |                 |                       |                        |                        |
|-----------------|------------|----------------|-----------|---------------|-----------------|-----------------------|------------------------|------------------------|
|                 | Directly   | Purchased      | Operating |               | Uses of Capital |                       | Annual Vehicle Revenue | Annual Vehicle Revenue |
| Mode            | Operated   | Transportation | Expenses  | Fare Revenues | Funds           | Annual Unlinked Trips | Miles                  | Hours                  |
| Bus             | 3          | -              | \$140,372 | \$10,985      | \$0             | 44,950                | 50,552                 | 3,421                  |
| Commuter Bus    | 2          | -              | \$568,404 | \$59,225      | \$0             | 33,646                | 204,904                | 5,657                  |
| Demand Response | 3          | -              | \$28,806  | \$1,138       | \$0             | 15,307                | 10,384                 | 3,710                  |
| Total           | 8          | -              | \$737,582 | \$71,348      | \$0             | 93,903                | 265,840                | 12,788                 |