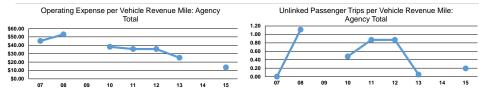

Service Effectiveness

#### **Performance Measures**

Unlinked Trips per Operating Expenses per Operating Expenses per Operating Expenses per Unlinked Trips per Mode Vehicle Revenue Mile Vehicle Revenue Hour Mode Unlinked Passenger Trip Vehicle Revenue Mile Vehicle Revenue Hour Bus \$4.98 \$46.61 Bus \$8.56 0.6 5.4 \$4.98 \$46.61 \$8.56 **Total** Total 0.6 5.4