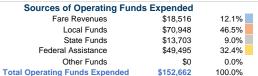

# Sources of Capital Funds Expended

| Fare Revenues                | \$0 |
|------------------------------|-----|
| Local Funds                  | \$0 |
| State Funds                  | \$0 |
| Federal Assistance           | \$0 |
| Other Funds                  | \$0 |
| Total Capital Funds Expended | \$0 |