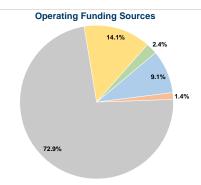

#### Summary of Operating Expenses (OE)

\$853,175 Total Operating Expenses

### Sources of Capital Funds Expended

\$853,175

| Fare Revenues                | \$0 |
|------------------------------|-----|
| Local Funds                  | \$0 |
| State Funds                  | \$0 |
| Federal Assistance           | \$0 |
| Other Funds                  | \$0 |
| Total Capital Funds Expended | \$0 |