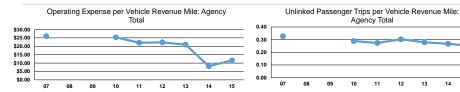

## Service Efficiency

| Mode            | Operating Expenses per<br>Vehicle Revenue Mile | Operating Expenses per<br>Vehicle Revenue Hour |
|-----------------|------------------------------------------------|------------------------------------------------|
| Demand Response | \$4.43                                         | \$78.17                                        |
| Total           | \$4.43                                         | \$78.17                                        |

|                 | Service Effectiveness                             |                                            |                                            |
|-----------------|---------------------------------------------------|--------------------------------------------|--------------------------------------------|
| Mode            | Operating Expenses per<br>Unlinked Passenger Trip | Unlinked Trips per<br>Vehicle Revenue Mile | Unlinked Trips per<br>Vehicle Revenue Hour |
| Demand Response | \$17.76                                           | 0.2                                        | 4.4                                        |
| Total           | \$17.76                                           | 0.2                                        | 4.4                                        |