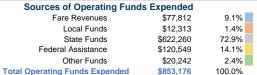

#### Summary of Operating Expenses (OE)

\$853,175 Total Operating Expenses

### Sources of Capital Funds Expended

\$853,175

| Fare Revenues                | \$0 |
|------------------------------|-----|
| Local Funds                  | \$0 |
| State Funds                  | \$0 |
| Federal Assistance           | \$0 |
| Other Funds                  | \$0 |
| Total Capital Funds Expended | \$0 |