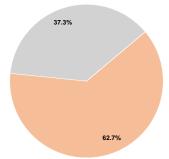

# **Financial Information**

Total

| Fare Revenues          | \$0      | 0.0%   |  |
|------------------------|----------|--------|--|
| Local Funds            | \$44,236 | 62.7%  |  |
| State Funds            | \$26,289 | 37.3%  |  |
| Federal Assistance     | \$0      | 0.0%   |  |
| Other Funds            | \$0      | 0.0%   |  |
| Capital Funds Expended | \$70.525 | 100.0% |  |