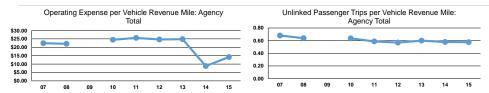

## Service Efficiency

| Mode            | Operating Expenses per<br>Vehicle Revenue Mile | Operating Expenses per<br>Vehicle Revenue Hour |
|-----------------|------------------------------------------------|------------------------------------------------|
| Demand Response | \$5.51                                         | \$96.33                                        |
| Total           | \$5.51                                         | \$96.33                                        |

|                 | Operating Expenses per  | Unlinked Trips per   | Unlinked Trips per   |
|-----------------|-------------------------|----------------------|----------------------|
| Mode            | Unlinked Passenger Trip | Vehicle Revenue Mile | Vehicle Revenue Hour |
| Demand Response | \$9.57                  | 0.6                  | 10.1                 |