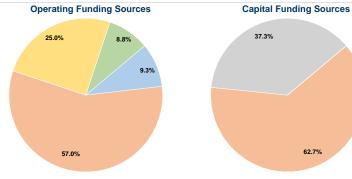

# **Financial Information**

Total

| Fare Revenues          | \$0      | 0.0%   |  |
|------------------------|----------|--------|--|
| Local Funds            | \$44,236 | 62.7%  |  |
| State Funds            | \$26,289 | 37.3%  |  |
| Federal Assistance     | \$0      | 0.0%   |  |
| Other Funds            | \$0      | 0.0%   |  |
| Capital Funds Expended | \$70.525 | 100.0% |  |