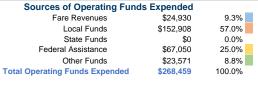

# **Financial Information**

Total

| Fare Revenues          | \$0      | 0.0%   |  |
|------------------------|----------|--------|--|
| Local Funds            | \$44,236 | 62.7%  |  |
| State Funds            | \$26,289 | 37.3%  |  |
| Federal Assistance     | \$0      | 0.0%   |  |
| Other Funds            | \$0      | 0.0%   |  |
| Capital Funds Expended | \$70.525 | 100.0% |  |