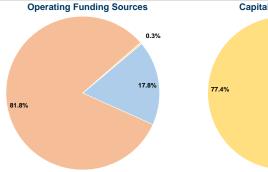

# **County of Hawaii Mass Transit Agency**

2015 Annual Agency Profile

Director of Transportation: Mr. Ford Fuchigami 808-587-2150

### **General Information**

## **Service Consumption**

1,101,119 Annual Unlinked Trips (UPT)

### **Service Supplied**

3,613,884 Annual Vehicle Revenue Miles (VRM) 146,460 Annual Vehicle Revenue Hours (VRH)

### Summary of Operating Expenses (OE)

\$7,569,544 Total Operating Expenses

#### **Database Information**

NTDID: 9R03-91080

Reporter Type: Rural General Public Transit

### **Financial Information**



# **Sources of Capital Funds Expended**

Fare Revenues 0.0% Local Funds \$335,571 22.6% State Funds \$0 0.0% Federal Assistance \$1,150,488 77.4% Other Funds \$0 0.0% **Total Capital Funds Expended** \$1,486,059 100.0%





Unlinked Trips per

11.7

2.4

2.4 7.5

Vehicle Revenue Hour

### **Modal Characteristics**

### **Operation Characteristics**

# **Vehicles Operated**

at Maximum Service

|                        | Directly | Purchased      | Operating   |               | Uses of Capital |                       | Annual Vehicle Revenue | Annual Vehicle Revenue |
|------------------------|----------|----------------|-------------|---------------|-----------------|-----------------------|------------------------|------------------------|
| Mode                   | Operated | Transportation | Expenses    | Fare Revenues | Funds           | Annual Unlinked Trips | Miles                  | Hours                  |
| Commuter Bus           | 35       | -              | \$6,540,528 | \$1,044,885   | \$1,486