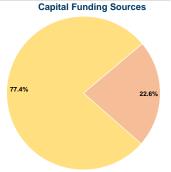

# **Sources of Capital Funds Expended**

Fare Revenues 0.0% Local Funds \$335,571 22.6% State Funds \$0 0.0% Federal Assistance \$1,150,488 77.4% Other Funds \$0 0.0% **Total Capital Funds Expended** \$1,486,059 100.0%