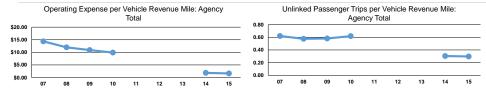

### Service Efficiency

| Service Effectiveness |
|-----------------------|
|                       |

| Mode                   | Operating Expenses per<br>Vehicle Revenue Mile | Operating Expenses per<br>Vehicle Revenue Hour | Mode                 | Operating Expenses per<br>Unlinked Passenger Trip | Unlinked Trips per<br>Vehicle Revenue Mile |
|------------------------|------------------------------------------------|------------------------------------------------|----------------------|---------------------------------------------------|--------------------------------------------|
| Commuter Bus           | \$2.19                                         | \$81.29                                        | Commuter Bus         | \$6.92                                            | 0.3                                        |
| Demand Response - Taxi | \$1.45                                         | \$11.10                                        | Demand Response - Ta | axi \$4.67                                        | 0.3                                        |
| Demand Response        | \$1.82                                         | \$24.18                                        | Demand Response      | \$10.28                                           | 0.2                                        |
| Total                  | \$2.09                                         | \$51.68                                        | Total                | \$6.87                                            | 0.3                                        |