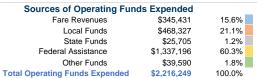

### **Summary of Operating Expenses (OE)**

\$2,216,249 Total Operating Expenses