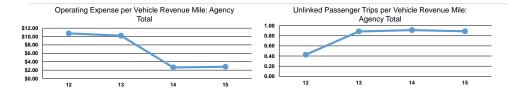

## Service Efficiency

| Operating Expenses per | Operating Expenses per |
|------------------------|------------------------|
| Vehicle Revenue Mile   | Vehicle Revenue Hour   |
| \$5.69                 | \$94.92                |
| \$5.13                 | \$141.88               |
| \$4.78                 | \$78.84                |

| _    |      |      |      |       |
|------|------|------|------|-------|
| Serv | /ICE | -tte | ctiv | eness |
|      |      |      |      |       |

| Mode            | Operating Expenses per<br>Unlinked Passenger Trip | Unlinked Trips per<br>Vehicle Revenue Mile | Unlinked Trips per<br>Vehicle Revenue Hour |
|-----------------|---------------------------------------------------|--------------------------------------------|--------------------------------------------|
| Bus             | \$4.28                                            | 1.3                                        | 22.2                                       |
| Commuter Bus    | \$76.97                                           | 0.1                                        | 1.8                                        |
| Demand Response | \$23.88                                           | 0.2                                        | 3.3                                        |
| Total           | \$5.99                                            | 0.9                                        | 15.9                                       |