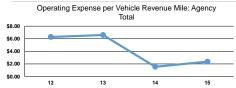

## Service Efficiency

| Operating Expenses per<br>Vehicle Revenue Mile | Operating Expenses per<br>Vehicle Revenue Hour |
|------------------------------------------------|------------------------------------------------|
| \$3.51                                         | \$58.22                                        |
| \$1.62                                         | \$55.82                                        |
| \$5.24                                         | \$42.77                                        |
| \$3.03                                         | \$52.61                                        |