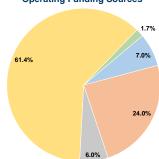

## **Operating Funding Sources**

Transportation Planner/Analyst: Ms. Jana Mabry

775-888-7356

Annual Vehicle Revenue

## **Vehicles Operated** at Maximum Service

Directly Purchased Operating

| Mode            | Operated | Transportation | Expenses  | Fare Revenues | Funds | Annual Unlinked Trips | Miles   | Hours  |
|-----------------|----------|----------------|-----------|---------------|-------|-----------------------|---------|--------|
| Bus             | 3        | -              | \$403,748 | \$49,114      | \$0   | 45,048                | 114,931 | 6,935  |
| Commuter Bus    | 2        | -              | \$165,997 | \$5,200       | \$0   | 6,345                 | 102,319 | 2,974  |
| Demand Response | 4        | -              | \$210,708 | \$0           | \$0   | 16,614                | 40,188  | 4,926  |
| Total           | 9        | -              | \$780,453 | \$54,314      | \$0   | 68,007                | 257,438 | 14,835 |