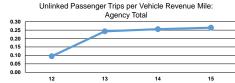

## Service Effectiveness

Annual Vehicle Revenue

| Mode            | Operating Expenses per<br>Unlinked Passenger Trip | Unlinked Trips per<br>Vehicle Revenue Mile | Unlinked Trips per<br>Vehicle Revenue Hour |
|-----------------|---------------------------------------------------|--------------------------------------------|--------------------------------------------|
| Bus             | \$8.96                                            | 0.4                                        | 6.5                                        |
| Commuter Bus    | \$26.16                                           | 0.1                                        | 2.1                                        |
| Demand Response | \$12.68                                           | 0.4                                        | 3.4                                        |
| Total           | \$11.48                                           | 0.3                                        | 4.6                                        |