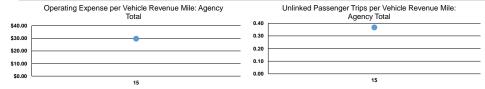

### Service Efficiency

| Mode      | Operating Expenses per<br>Vehicle Revenue Mile | Operating Expenses per<br>Vehicle Revenue Hour | Mode      | Operating Expenses per<br>Unlinked Passenger Trip | Unlinked Trips per<br>Vehicle Revenue Mile | Unlinked Trips per<br>Vehicle Revenue Hour |
|-----------|------------------------------------------------|------------------------------------------------|-----------|---------------------------------------------------|--------------------------------------------|--------------------------------------------|
| Ferryboat | \$29.67                                        | \$412.83                                       | Ferryboat | \$80.96                                           | 0.4                                        | 5.1                                        |
| Total     | \$29.67                                        | \$412.83                                       | Total     | \$80.96                                           | 0.4                                        | 5.1                                        |