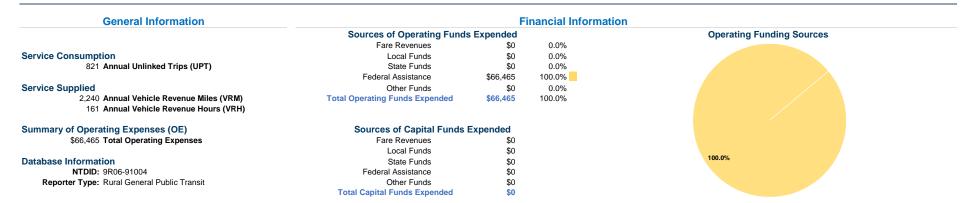

# Vehicles Operated at Maximum Service

|           | Directly | Purchased      | Operating |               |  |
|-----------|----------|----------------|-----------|---------------|--|
| Mode      | Operated | Transportation | Expenses  | Fare Revenues |  |
| Ferryboat | 1        | -              | \$66,465  | \$0           |  |
| Total     | 1        | -              | \$66,465  | \$0           |  |

| Uses of Capital | Annual Vehicle Revenue |       | Annual Vehicle Revenue |  |
|-----------------|------------------------|-------|------------------------|--|
| Funds           | Annual Unlinked Trips  | Miles | Hours                  |  |
| \$0             | 821                    | 2,240 | 161                    |  |
| \$0             | 821                    | 2,240 | 161                    |  |