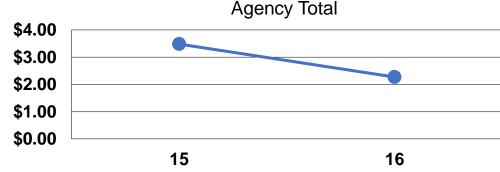

### **Vehicles Operated** at Maximum Service

**Operating Expenses per** 

**Vehicle Revenue Mile** 

|                 | Uses of  |                       |                 |          |              |                       |                       |                       |                       |
|-----------------|----------|-----------------------|-----------------|----------|--------------|-----------------------|-----------------------|-----------------------|-----------------------|
|                 | Directly | Purchased             | Operating       | Fare     | Capital      | Annual                | <b>Annual Vehicle</b> | <b>Annual Vehicle</b> | Average Fleet Age     |
| Mode            | Operated | <b>Transportation</b> | <b>Expenses</b> | Revenues | <b>Funds</b> | <b>Unlinked Trips</b> | <b>Revenue Miles</b>  | <b>Revenue Hours</b>  | in Years <sup>a</sup> |
| Demand Response | 4        | -                     | \$211,250       | \$0      | \$0          | 3,438                 | 93,112                | 2,802                 | 6.1                   |
| Total           | 4        | _                     | \$211,250       | \$0      | \$0          | 3.438                 | 93.112                | 2.802                 |                       |

### **Service Efficiency**

\$2.27

\$2.27

| Operating Expenses per<br>Vehicle Revenue Hour |  |  |  |  |  |
|------------------------------------------------|--|--|--|--|--|
| \$75.39                                        |  |  |  |  |  |
| \$75.39                                        |  |  |  |  |  |