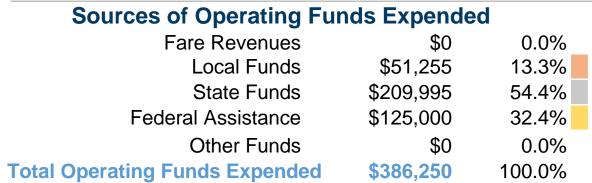

## **Operating Funding Sources**

### **Sources of Capital Funds Expended**

Fare Revenues Local Funds \$0 State Funds \$0 \$0 Federal Assistance Other Funds \$0 **Total Capital Funds Expended \$0** 