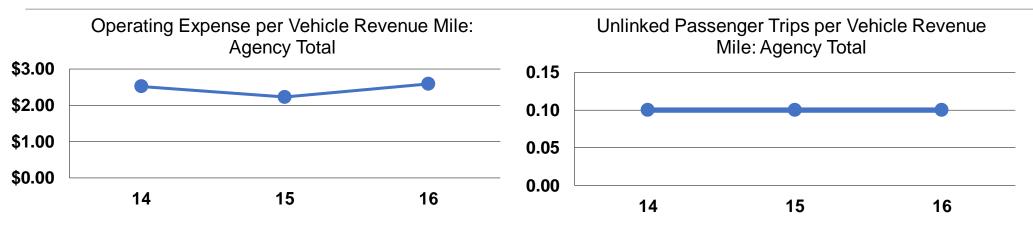

# **Performance Measures**

| Mode            | Operating Expenses per<br>Vehicle Revenue Mile | Operating Expenses per<br>Vehicle Revenue Hour |
|-----------------|------------------------------------------------|------------------------------------------------|
| Demand Response | \$5.73                                         | \$137.17                                       |
| Vanpool         | \$0.99                                         | \$41.59                                        |
| Total           | \$2.59                                         | \$86.81                                        |

### **Service Effectiveness**

|                 | <b>Operating Expenses</b> |                      | Unlinked Trips per |
|-----------------|---------------------------|----------------------|--------------------|
|                 | per Unlinked              | Unlinked Trips per   | Vehicle Revenue    |
| Mode            | Passenger Trip            | Vehicle Revenue Mile | Hour               |
| Demand Response | \$26.28                   | 0.2                  | 5.2                |
| Vanpool         | \$14.03                   | 0.1                  | 3.0                |
| Total           | \$21.53                   | 0.1                  | 4.0                |