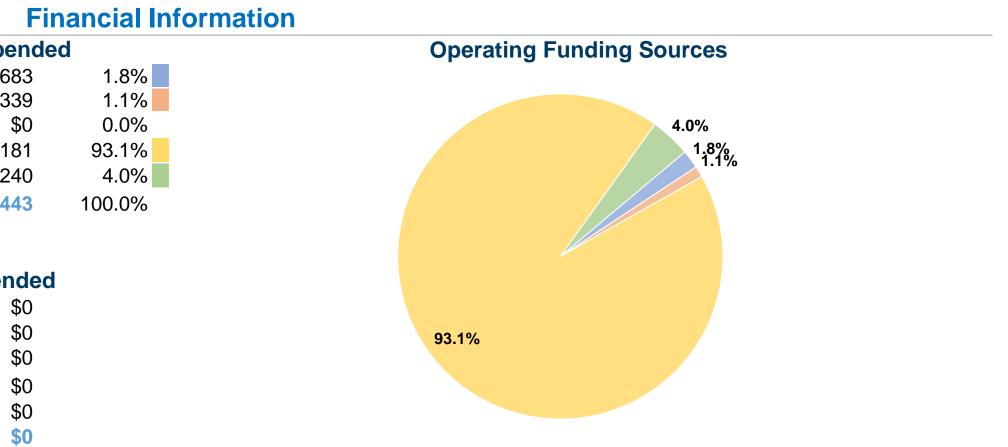

2016 Annual Agency Profile

| <b>General Information</b>                                   |                                | Fin          |
|--------------------------------------------------------------|--------------------------------|--------------|
| Federally Recognized Tribal Statistical Areas                | Sources of Operating Fur       | nds Expended |
| Stillaguamish Reservation and Off-Reservation Trust Land, WA | Fare Revenues                  | \$10,683     |
|                                                              | Local Funds                    | \$6,339      |
|                                                              | State Funds                    | \$0          |
|                                                              | Federal Assistance             | \$541,181    |
|                                                              | Other Funds                    | \$23,240     |
| Service Consumption                                          | Total Operating Funds Expended | \$581,443    |
| 27,006 Annual Unlinked Trips (UPT)                           |                                |              |
| Service Supplied                                             | Sources of Capital Fund        | ls Expended  |
| 224,818 Annual Vehicle Revenue Miles (VRM)                   | Fare Revenues                  | \$0          |
| 6,698 Annual Vehicle Revenue Hours (VRH)                     | Local Funds                    | \$0          |
|                                                              | State Funds                    | \$0          |
| Database Information                                         | Federal Assistance             | \$0          |