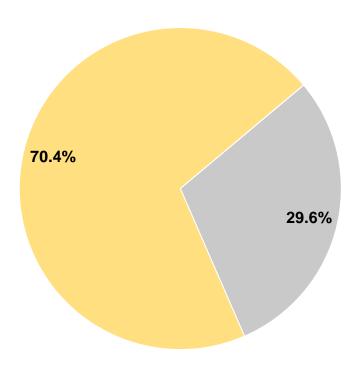

### **Financial Information**

| Sources of Operating Funds Expended   |           |        |
|---------------------------------------|-----------|--------|
| Fare Revenues                         | \$0       | 0.0%   |
| Local Funds                           | \$0       | 0.0%   |
| State Funds                           | \$105,723 | 29.6%  |
| Federal Assistance                    | \$251,638 | 70.4%  |
| Other Funds                           | \$0       | 0.0%   |
| <b>Total Operating Funds Expended</b> | \$357,361 | 100.0% |