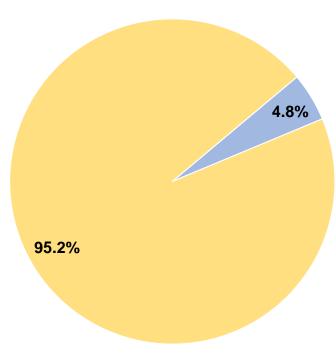

# Operating Funding Sources

# Vehicles Operated at Maximum Service

|       |          | Uses of               |                 |          |              |                |                       |                       |                       |
|-------|----------|-----------------------|-----------------|----------|--------------|----------------|-----------------------|-----------------------|-----------------------|
|       | Directly | Purchased             | Operating       | Fare     | Capital      | Annual         | <b>Annual Vehicle</b> | <b>Annual Vehicle</b> | Average Fleet Age     |
| Mode  | Operated | <b>Transportation</b> | <b>Expenses</b> | Revenues | <b>Funds</b> | Unlinked Trips | <b>Revenue Miles</b>  | <b>Revenue Hours</b>  | in Years <sup>a</sup> |
| Bus   | 12       | -                     | \$343,115       | \$16,550 | \$0          | 14,792         | 133,655               | 10,223                | 14.3                  |
| Total | 12       |                       | \$343,115       | \$16.550 | \$0          | 14.792         | 133,655               | 10.223                |                       |