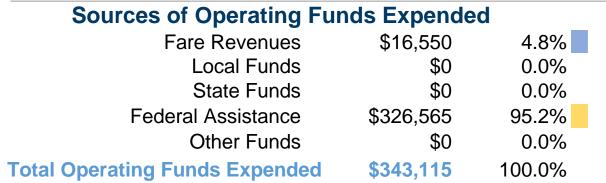

# Operating Funding Sources

# Vehicles Operated at Maximum Service

|       |          | Uses of               |                 |          |              |                |                       |                       |                       |
|-------|----------|-----------------------|-----------------|----------|--------------|----------------|-----------------------|-----------------------|-----------------------|
|       | Directly | Purchased             | Operating       | Fare     | Capital      | Annual         | <b>Annual Vehicle</b> | <b>Annual Vehicle</b> | Average Fleet Age     |
| Mode  | Operated | <b>Transportation</b> | <b>Expenses</b> | Revenues | <b>Funds</b> | Unlinked Trips | <b>Revenue Miles</b>  | <b>Revenue Hours</b>  | in Years <sup>a</sup> |
| Bus   | 12       | -                     | \$343,115       | \$16,550 | \$0          | 14,792         | 133,655               | 10,223                | 14.3                  |
| Total | 12       |                       | \$343,115       | \$16.550 | \$0          | 14.792         | 133,655               | 10.223                |                       |