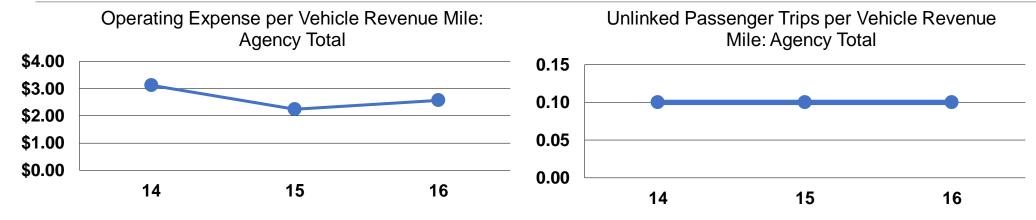

## **Service Efficiency**

Operating Expenses per
Vehicle Revenue Mile
\$2.57
\$33.56
\$2.57
\$33.56

### **Service Effectiveness**

| Operating Expenses |                           | Unlinked Trips per |  |  |
|--------------------|---------------------------|--------------------|--|--|
| per Unlinked       | <b>Unlinked Trips per</b> | Vehicle Revenue    |  |  |
| Passenger Trip     | Vehicle Revenue Mile      | Hour               |  |  |
| \$23.20            | 0.1                       | 1.5                |  |  |
| \$23.20            | 0.1                       | 1.4                |  |  |