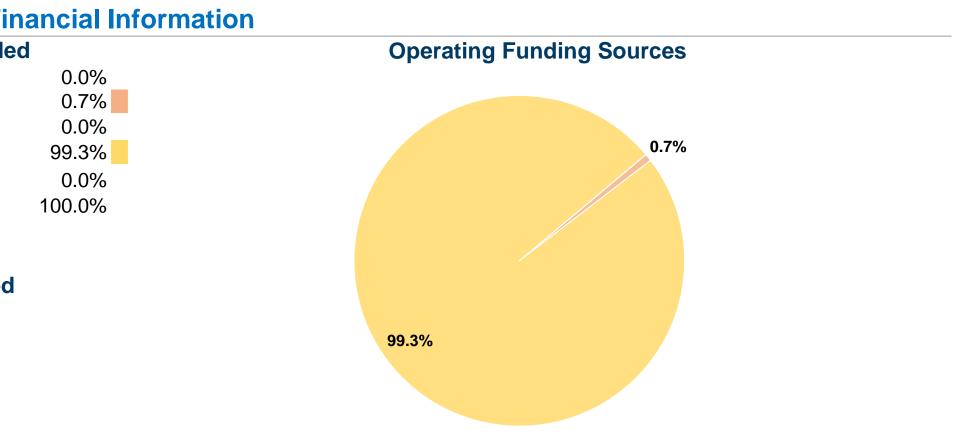

| General Information                           |                                       | Fin        |  |
|-----------------------------------------------|---------------------------------------|------------|--|
| Federally Recognized Tribal Statistical Areas | Sources of Operating Funds Expended   |            |  |
| Skokomish Reservation, WA                     | Fare Revenues                         | \$0        |  |
|                                               | Local Funds                           | \$827      |  |
|                                               | State Funds                           | \$0        |  |
|                                               | Federal Assistance                    | \$114,056  |  |
| Service Consumption                           | Other Funds                           | \$0        |  |
| 840 Annual Unlinked Trips (UPT)               | <b>Total Operating Funds Expended</b> | \$114,883  |  |
| Service Supplied                              |                                       |            |  |
| 26,982 Annual Vehicle Revenue Miles (VRM)     | ) Sources of Capital Funds Ex         |            |  |
| 1,440 Annual Vehicle Revenue Hours (VRH)      | Fare Revenues                         | \$0        |  |
|                                               | Local Funds                           | \$0        |  |
| Database Information                          | State Funds                           | \$0        |  |
| NTDID: 00032                                  | Federal Assistance                    | \$0        |  |
| Reporter Type: Tribal Reporter                | Other Funds                           | \$0        |  |
|                                               | <b>Total Capital Funds Expended</b>   | <b>\$0</b> |  |