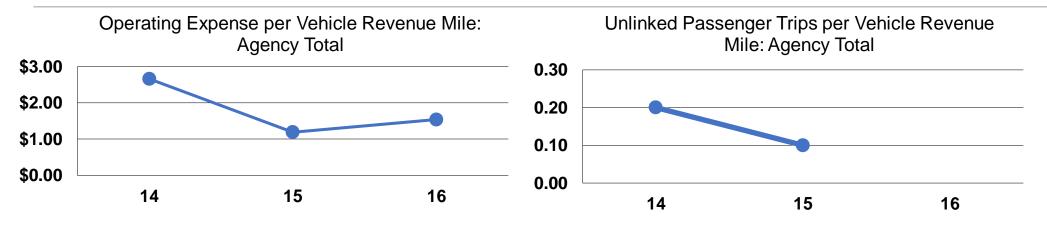

|                 | Operating Expenses per | Operating Expenses per |
|-----------------|------------------------|------------------------|
| Mode            | Vehicle Revenue Mile   | Vehicle Revenue Hour   |
| Demand Response | \$1.54                 | \$28.88                |
| Total           | \$1.54                 | \$28.88                |

## Notes:

<sup>a</sup>Demand Response - Taxi (DT) and non-dedicated fleets do not report fleet age data.

|                 | Service Effectiveness              |                      |                                       |  |
|-----------------|------------------------------------|----------------------|---------------------------------------|--|
| -               | Operating Expenses<br>per Unlinked | Unlinked Trips per   | Unlinked Trips per<br>Vehicle Revenue |  |
| Mode            | Passenger Trip                     | Vehicle Revenue Mile | Hour                                  |  |
| Demand Response | \$49.51                            | 0.0                  | 0.6                                   |  |
| Total           | \$49.51                            | 0.0                  | 0.6                                   |  |