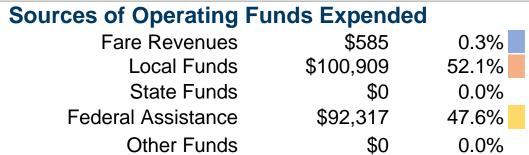

## **Financial Information**

Mode

**Total** 

Bus

\$0 Other Funds **Total Operating Funds Expended** \$193,811 100.0%