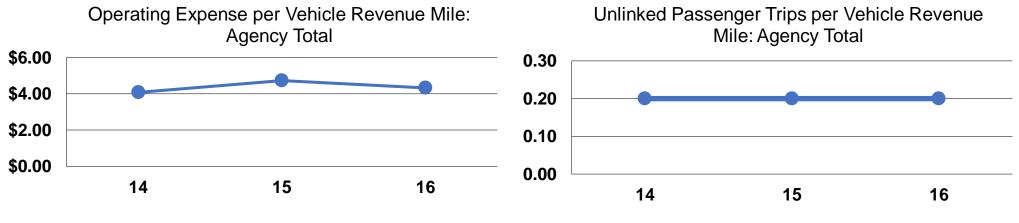

## **Service Efficiency**

| Mode  | Operating Expenses per<br>Vehicle Revenue Mile | Operating Expenses per<br>Vehicle Revenue Hour |
|-------|------------------------------------------------|------------------------------------------------|
| Bus   | \$4.33                                         | \$72.43                                        |
| Total | <b>\$4.33</b>                                  | <b>\$72.43</b>                                 |

| Operating Expenses |                           | Unlinked Trips per |  |  |  |
|--------------------|---------------------------|--------------------|--|--|--|
| per Unlinked       | <b>Unlinked Trips per</b> | Vehicle Revenue    |  |  |  |
| Passenger Trip     | Vehicle Revenue Mile      | Hour               |  |  |  |
| \$26.52            | 0.2                       | 2.7                |  |  |  |
| \$26.52            | 0.2                       | 2.7                |  |  |  |