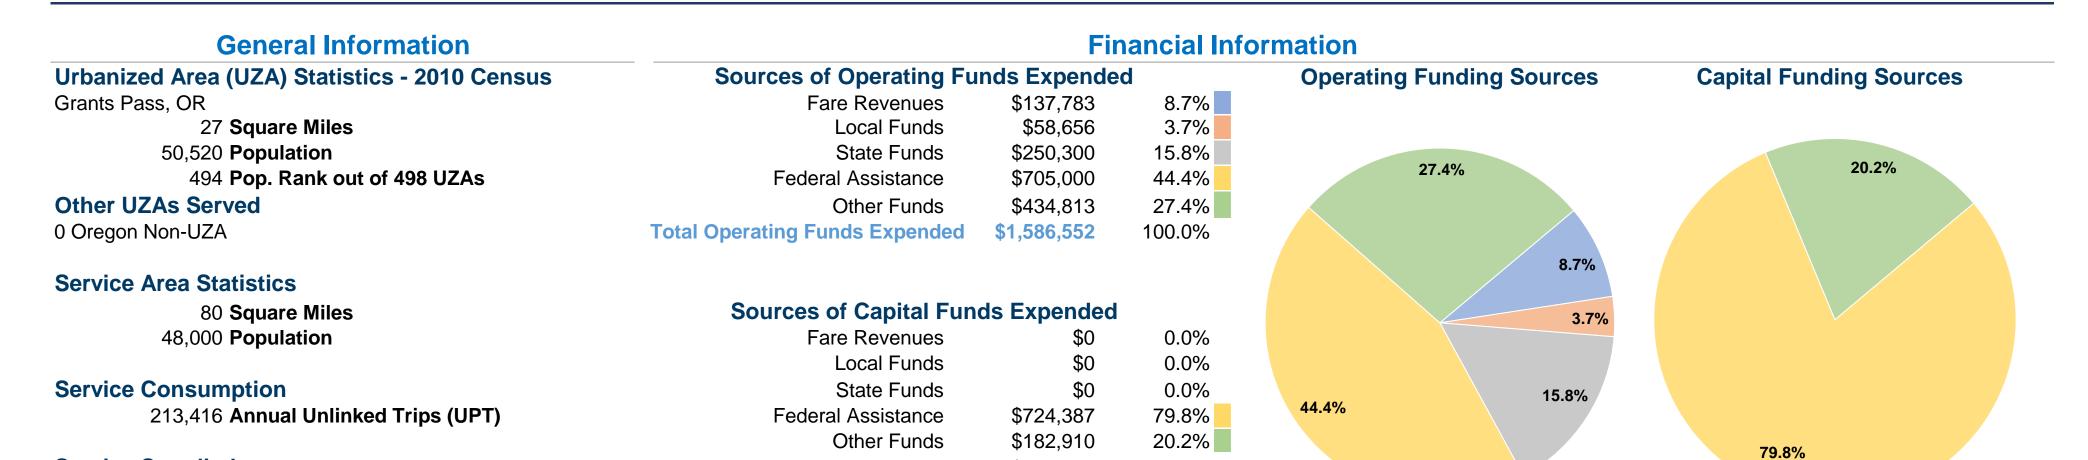

\$907,297

100.0%

## **Modal Characteristics**

**Total Capital Funds Expended** 