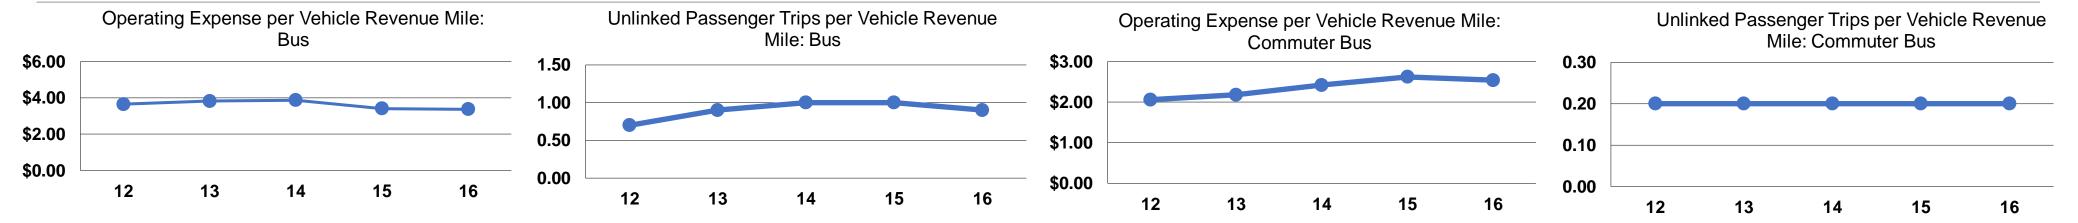

#### **Performance Measures**

#### **Service Efficiency Service Effectiveness Unlinked Trips per Operating Expenses** per Unlinked **Vehicle Revenue Operating Expenses per Operating Expenses per Unlinked Trips per** Mode **Vehicle Revenue Mile Vehicle Revenue Hour** Passenger Trip Vehicle Revenue Mile Mode Commuter Bus \$2.54 \$15.12 \$79.57 Commuter Bus 0.2 **Demand Response** \$7.18 \$83.54 **Demand Response** \$28.70 0.3 Bus \$3.37 \$50.71 \$3.76 0.9 Bus **Total** \$3.54 \$65.93 **Total** \$7.43 0.5