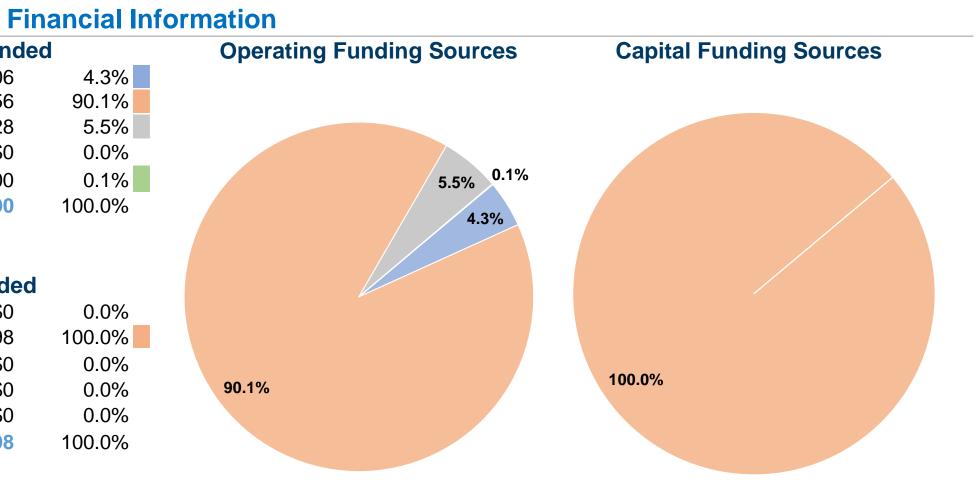

## **Urbanized Area (UZA) Statistics - 2010 Census**

Walla Walla, WA-OR 28 Square Miles 55,805 Population 464 Pop. Rank out of 498 UZAs

| Sources of Operating Fu        | nds Expende |
|--------------------------------|-------------|
| Fare Revenues                  | \$199,606   |
| Local Funds                    | \$4,145,556 |
| State Funds                    | \$251,828   |
| Federal Assistance             | \$0         |
| Other Funds                    | \$2,500     |
| Total Operating Funds Expended | \$4,599,490 |
|                                |             |

# **Sources of Capital Funds Expended**

| Fare Revenues                | \$0       |
|------------------------------|-----------|
| Local Funds                  | \$999,698 |
| State Funds                  | \$0       |
| Federal Assistance           | \$0       |
| Other Funds                  | \$0       |
| Total Capital Funds Expended | \$999,698 |
|                              |           |