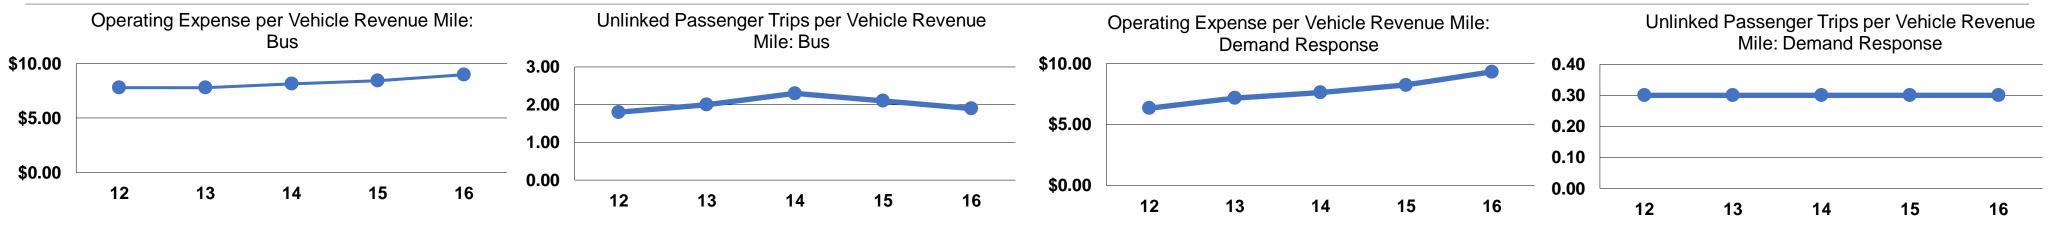

#### **Vehicles Operated** at Maximum Service

**Service Efficiency** 

|                 |          |                |             |           | Uses of   |                |                      |                      |                       |
|-----------------|----------|----------------|-------------|-----------|-----------|----------------|----------------------|----------------------|-----------------------|
|                 | Directly | Purchased      | Operating   | Fare      | Capital   | Annual         | Annual Vehicle       | Annual Vehicle       | Average Fleet Age     |
| Mode            | Operated | Transportation | Expenses    | Revenues  | Funds     | Unlinked Trips | <b>Revenue Miles</b> | <b>Revenue Hours</b> | in Years <sup>a</sup> |
| Demand Response | 7        | -              | \$1,379,102 | \$22,164  | \$78,015  | 44,758         | 148,013              | 13,382               | 6.0                   |
| Bus             | 11       | -              | \$3,086,138 | \$147,224 | \$919,678 | 667,666        | 343,528              | 28,227               | 9.6                   |
| Vanpool         | 3        | -              | \$134,250   | \$30,218  | \$2,005   | 7,959          | 66,166               | 1,497                | 8.0                   |
| Total           | 21       |                | \$4,599,490 | \$199,606 | \$999,698 | 720,383        | 557,707              | 43,106               |                       |

#### **Operating Expenses per Operating Expenses per** Mode Vehicle Revenue Mile Vehicle Revenue Hour Demand Response \$9.32 \$103.06 \$8.98 \$109.33 Bus Vanpool \$2.03 \$89.68 Total \$8.25 \$106.70

Notes:

# **Modal Characteristics**

|                 | Service Effectiveness |                                            |                                               |  |  |
|-----------------|-----------------------|--------------------------------------------|-----------------------------------------------|--|--|
| Mode            | -                     | Unlinked Trips per<br>Vehicle Revenue Mile | Unlinked Trips per<br>Vehicle Revenue<br>Hour |  |  |
| Demand Response | \$30.81               | 0.3                                        | 3.3                                           |  |  |
| Bus             | \$4.62                | 1.9                                        | 23.7                                          |  |  |
| Vanpool         | \$16.87               | 0.1                                        | 5.3                                           |  |  |
| Total           | \$6.38                | 1.3                                        | 16.7                                          |  |  |