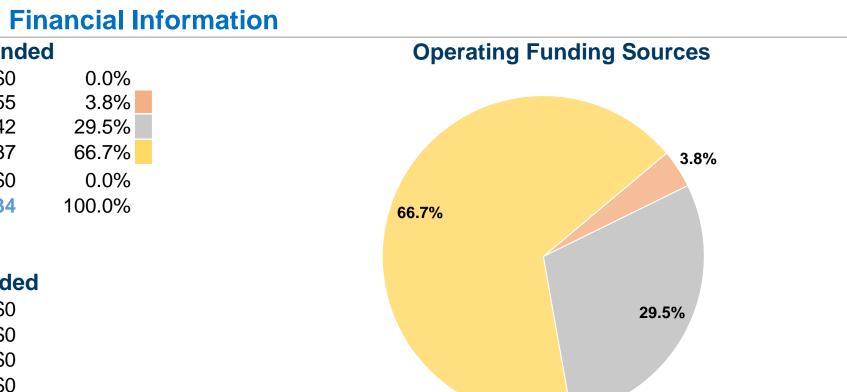

# Sources of Operating Funds Expended

| Fare Revenues                  | \$0       |
|--------------------------------|-----------|
| Local Funds                    | \$10,455  |
| State Funds                    | \$80,042  |
| Federal Assistance             | \$181,137 |
| Other Funds                    | \$0       |
| Total Operating Funds Expended | \$271,634 |