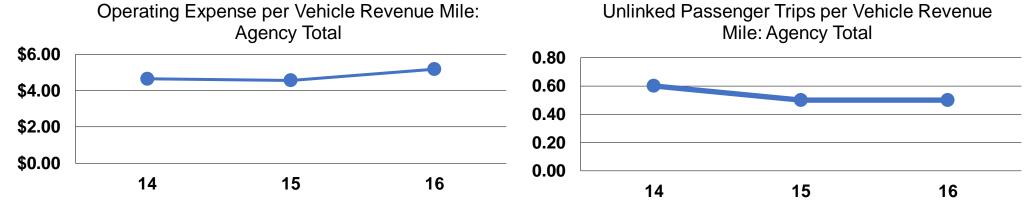

# **Service Efficiency**

| Operating Expenses per Vehicle Revenue Mile | Operating Expenses per<br>Vehicle Revenue Hour |
|---------------------------------------------|------------------------------------------------|
| \$5.18                                      | \$78.25                                        |
| \$5.18                                      | \$78.25                                        |

#### **Service Effectiveness**

| Operating Expenses |                           | Unlinked Trips per |
|--------------------|---------------------------|--------------------|
| per Unlinked       | <b>Unlinked Trips per</b> | Vehicle Revenue    |
| Passenger Trip     | Vehicle Revenue Mile      | Hour               |
| \$10.04            | 0.5                       | 7.8                |
| \$10.04            | 0.5                       | 7.8                |