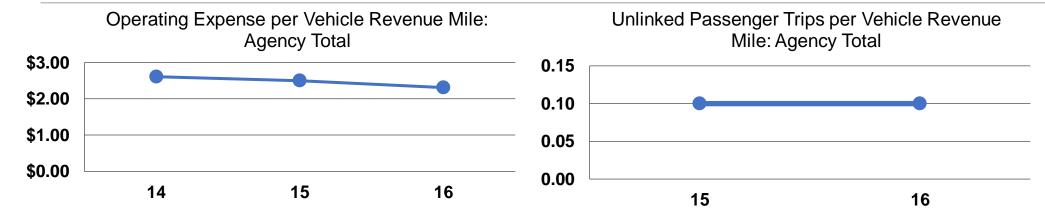

# **Service Efficiency**

| Mode  | Operating Expenses per<br>Vehicle Revenue Mile | Operating Expenses per Vehicle Revenue Hour |  |
|-------|------------------------------------------------|---------------------------------------------|--|
| Bus   | \$2.31                                         | \$43.85                                     |  |
| Total | \$2.31                                         | \$43.85                                     |  |

### **Service Effectiveness**

| <b>Operating Expenses</b> |                      | <b>Unlinked Trips per</b> |  |
|---------------------------|----------------------|---------------------------|--|
| per Unlinked              | Unlinked Trips per   | Vehicle Revenue           |  |
| Passenger Trip            | Vehicle Revenue Mile | Hour                      |  |
| \$15.63                   | 0.2                  | 2.8                       |  |
| \$15.63                   | 0.1                  | 2.8                       |  |