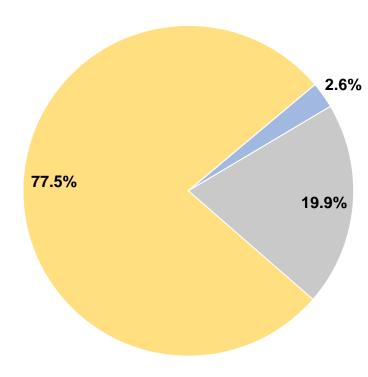

# **Quinault Tribe of the Quinault Reservation**

**2016 Annual Agency Profile** 

1214 Aalis Drive Taholah, WA 98587-0189

QIN Controller : Ms. Lynn Crist

### **General Information**

# Federally Recognized Tribal Statistical Areas

Quinault Reservation, WA

## **Service Consumption**

9,513 Annual Unlinked Trips (UPT)

# **Service Supplied**

64,390 Annual Vehicle Revenue Miles (VRM) 3,391 Annual Vehicle Revenue Hours (VRH)

### **Database Information**

**NTDID:** 00183

Reporter Type: Tribal Reporter

# **Financial Information**

Mode

**Total** 

Bus



# **Sources of Capital Funds Expended**

Fare Revenues \$0
Local Funds \$0
State Funds \$0
Federal Assistance \$0
Other Funds \$0

Total Capital Funds Expended \$0

# **Operating Funding Sources**



# **Modal Characteristics**

# **Operation Characteristics**

# **Vehicles Operated at Maximum Service**

|       |          | Uses of               |                 |          |            |                       |                       |                       |                       |
|-------|----------|-----------------------|-----------------|----------|------------|-----------------------|-----------------------|-----------------------|-----------------------|
|       | Directly | Purchased             | Operating       | Fare     | Capital    | Annual                | <b>Annual Vehicle</b> | <b>Annual Vehicle</b> | Average Fleet Age     |
| Mode  | Operated | <b>Transportation</b> | <b>Expenses</b> | Revenues | Funds      | <b>Unlinked Trips</b> | <b>Revenue Miles</b>  | <b>Reven