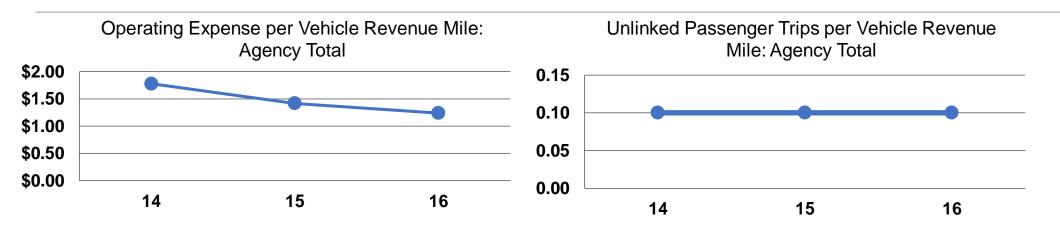

## **Performance Measures**

| Mode            | Operating Expenses per<br>Vehicle Revenue Mile | Operating Expenses per<br>Vehicle Revenue Hour |
|-----------------|------------------------------------------------|------------------------------------------------|
| Demand Response | \$1.08                                         | \$22.98                                        |
| Bus             | \$1.52                                         | \$41.68                                        |
| Vanpool         | \$0.20                                         | \$5.51                                         |
| Total           | \$1.24                                         | \$32.42                                        |