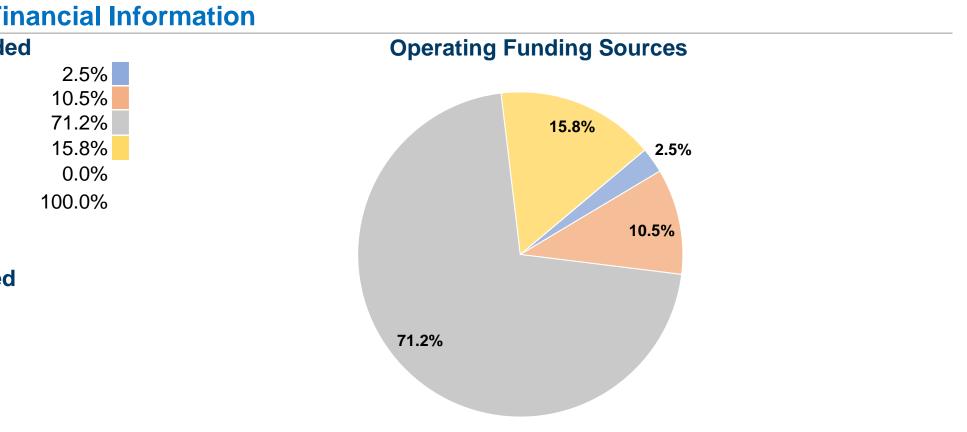

2016 Annual Agency Profile

| <b>General Information</b>                             |                                   | Fin          |
|--------------------------------------------------------|-----------------------------------|--------------|
| Federally Recognized Tribal Statistical Areas          | Sources of Operating Fur          | ids Expended |
| Spokane Reservation and Off-Reservation Trust Land, WA | Fare Revenues                     | \$12,030     |
|                                                        | Local Funds                       | \$49,944     |
|                                                        | State Funds                       | \$337,432    |
|                                                        | Federal Assistance                | \$74,816     |
|                                                        | Other Funds                       | \$0          |
| Service Consumption                                    | Total Operating Funds Expended    | \$474,222    |
| 35,797 Annual Unlinked Trips (UPT)                     |                                   |              |
| Service Supplied                                       | Sources of Capital Funds Expended |              |
| 383,679 Annual Vehicle Revenue Miles (VRM)             | Fare Revenues                     | - \$0        |
| 14,626 Annual Vehicle Revenue Hours (VRH)              | Local Funds                       | \$0          |
|                                                        | State Funds                       | \$0          |