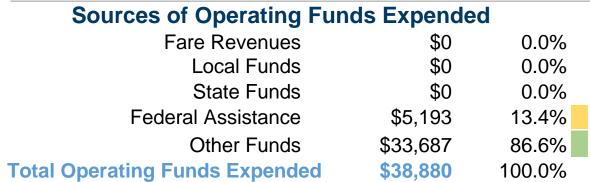

# **Operating Funding Sources**

### **Sources of Capital Funds Expended**

Fare Revenues \$0 \$0 Local Funds State Funds \$0 Federal Assistance \$0 \$0 Other Funds **Total Capital Funds Expended** \$0