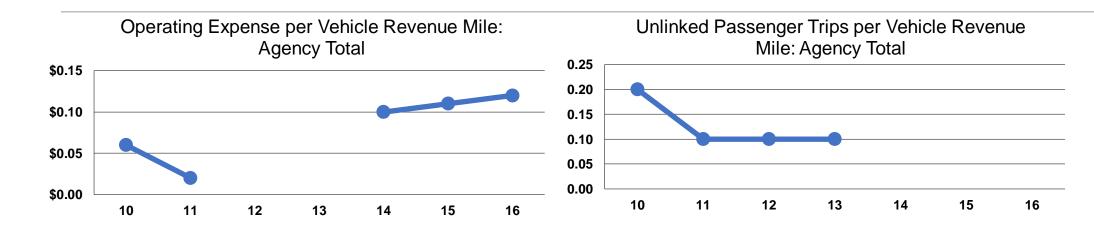

## **Service Efficiency**

| perating Expenses per<br>Vehicle Revenue Mile | Operating Expenses per<br>Vehicle Revenue Hour |
|-----------------------------------------------|------------------------------------------------|
| \$0.12                                        | \$5.37                                         |
| \$0.12                                        | \$5.37                                         |

#### **Service Effectiveness**

| Operating Expenses per Unlinked | Unlinked Trips per<br>Vehicle Revenue | Unlinked Trips per<br>Vehicle Revenue |
|---------------------------------|---------------------------------------|---------------------------------------|
| Passenger Trip                  | Mile                                  | Hour                                  |
| \$4.57                          | 0.0                                   | 1.2                                   |
| \$4.57                          | 0.0                                   | 1.2                                   |