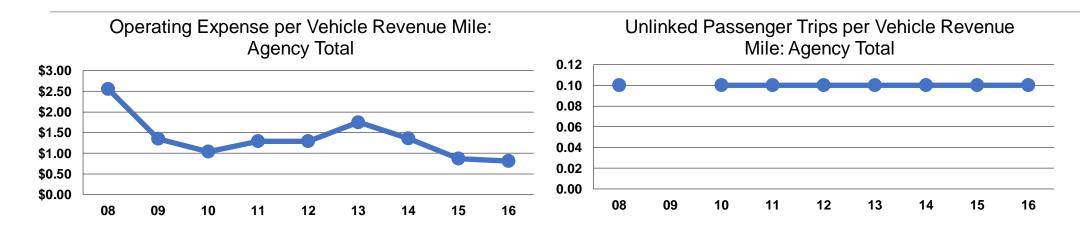

#### **Service Efficiency**

| Operating Expenses per Vehicle Revenue Mile | Operating Expenses per<br>Vehicle Revenue Hour |
|---------------------------------------------|------------------------------------------------|
| \$0.81                                      | \$16.08                                        |
| <b>\$0.81</b>                               | \$16.08                                        |

## **Service Effectiveness**

|                 | Operating Expenses per Unlinked | Unlinked Trips per<br>Vehicle Revenue | Unlinked Trips per<br>Vehicle Revenue |
|-----------------|---------------------------------|---------------------------------------|---------------------------------------|
| Mode            | Passenger Trip                  | Mile                                  | Hour                                  |
| Demand Response | \$13.01                         | 0.1                                   | 1.2                                   |
| Total           | \$13.01                         | 0.1                                   | 1.2                                   |