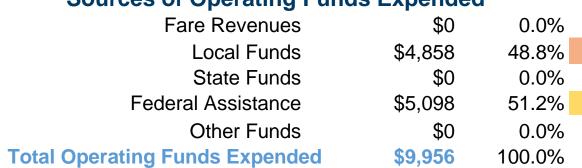

## Sources of Operating Funds Expended

#### **Sources of Capital Funds Expended**

Fare Revenues \$0
Local Funds \$0
State Funds \$0
Federal Assistance \$0
Other Funds \$0

Total Capital Funds Expended \$0