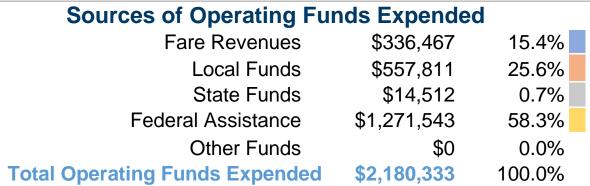

#### **Summary of Operating Expenses (OE)**

\$2,180,333 Total Operating Expenses

### **Financial Information**

#### **Sources of Capital Funds Expended**

Fare Revenues 0.0% 19.0% Local Funds \$231,581 \$0 0.0% State Funds 81.0% Federal Assistance \$988,308 \$0 Other Funds 0.0% **Total Capital Funds Expended** 100.0% \$1,219,889

# **Vehicles Operated at Maximum Service**

| Mode            | Directly<br>Operated | Purchased<br>Transportation | Operating<br>Expenses | Fare<br>Revenues | Uses of Capital<br>Funds | Annual Unlinked<br>Trips | Annual Vehicle<br>Revenue Miles | Annual Vehicle<br>Revenue Hours |
|-----------------|----------------------|-----------------------------|-----------------------|------------------|--------------------------|--------------------------|---------------------------------|---------------------------------|
| Demand Response | 1                    | -                           | \$9,694               | \$1,059          | \$0                      | 424                      | 3,788                           | 180                             |
| Bus             | 17                   | -                           | \$2,032,492           | \$197,261        | \$1,219,889              | 480,624                  | 498,277                         | 28,552                          |
| Vanpool         | 10                   | -                           | \$138,147             | \$138,147        | \$0                      | 39,563                   | 328,668                         | 8,000                           |
| Total           | 28                   | -                           | \$2,180,333           | \$336,467        | \$1,219,889              | 520,611                  | 830,733                         | 36,732                          |