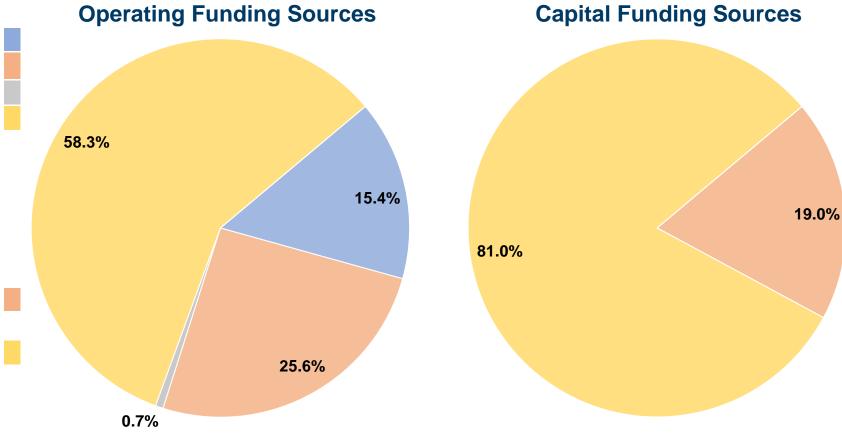

### **Financial Information**

#### **Sources of Capital Funds Expended**

Fare Revenues 0.0% 19.0% Local Funds \$231,581 \$0 0.0% State Funds 81.0% Federal Assistance \$988,308 \$0 Other Funds 0.0% **Total Capital Funds Expended** 100.0% \$1,219,889

# **Vehicles Operated at Maximum Service**

| Mode            | Directly<br>Operated | Purchased<br>Transportation | Operating<br>Expenses | Fare<br>Revenues | Uses of Capital<br>Funds | Annual Unlinked<br>Trips | Annual Vehicle<br>Revenue Miles | Annual Vehicle<br>Revenue Hours |
|-----------------|----------------------|-----------------------------|-----------------------|------------------|--------------------------|--------------------------|---------------------------------|---------------------------------|
| Demand Response | 1                    | -                           | \$9,694               | \$1,059          | \$0                      | 424                      | 3,788                           | 180                             |
| Bus             | 17                   | -                           | \$2,032,492           | \$197,261        | \$1,219,889              | 480,624                  | 498,277                         | 28,552                          |
| Vanpool         | 10                   | -                           | \$138,147             | \$138,147        | \$0                      | 39,563                   | 328,668                         | 8,000                           |
| Total           | 28                   | -                           | \$2,180,333           | \$336,467        | \$1,219,889              | 520,611                  | 830,733                         | 36,732                          |