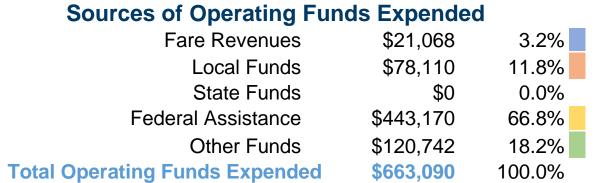

#### **Summary of Operating Expenses (OE)**

\$663,090 Total Operating Expenses

#### **Sources of Capital Funds Expended**

Fare Revenues \$0
Local Funds \$0
State Funds \$0
Federal Assistance \$0
Other Funds \$0

Total Capital Funds Expended \$0