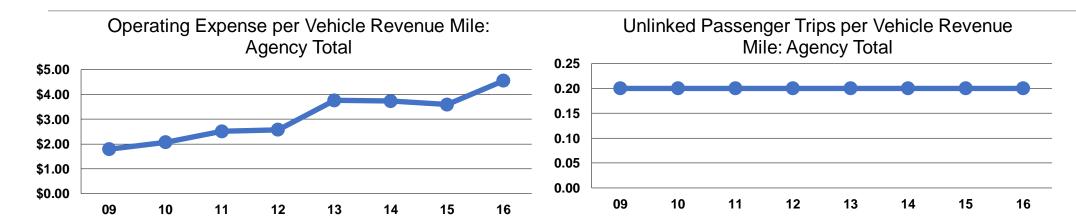

#### **Service Efficiency**

| Operating Expenses per | Operating Expenses per |  |  |
|------------------------|------------------------|--|--|
| Vehicle Revenue Mile   | Vehicle Revenue Hour   |  |  |
| \$4.55                 | \$51.87                |  |  |
| \$4.55                 | \$51.87                |  |  |

#### **Service Effectiveness**

|                 | Operating Expenses per Unlinked | Unlinked Trips per<br>Vehicle Revenue | Unlinked Trips per<br>Vehicle Revenue |
|-----------------|---------------------------------|---------------------------------------|---------------------------------------|
| Mode            | Passenger Trip                  | Mile                                  | Hour                                  |
| Demand Response | \$20.79                         | 0.2                                   | 2.5                                   |
| Total           | \$20.79                         | 0.2                                   | 2.5                                   |