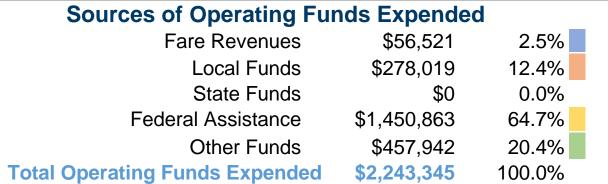

#### **Summary of Operating Expenses (OE)**

\$2,243,345 Total Operating Expenses

#### **Sources of Capital Funds Expended**

Fare Revenues \$0
Local Funds \$0
State Funds \$0
Federal Assistance \$0
Other Funds \$0

Total Capital Funds Expended \$0