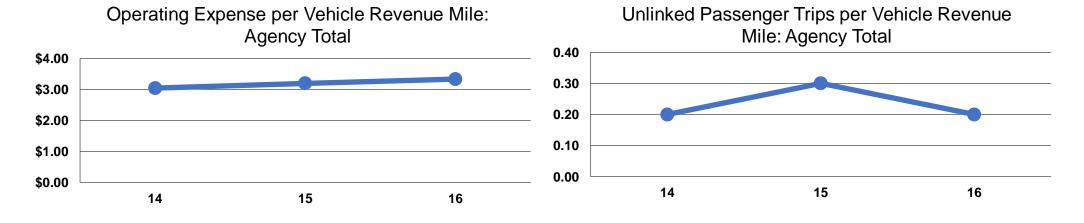

#### **Service Efficiency**

| Mode            | Operating Expenses per<br>Vehicle Revenue Mile | Operating Expenses per<br>Vehicle Revenue Hour |
|-----------------|------------------------------------------------|------------------------------------------------|
| Demand Response | \$3.95                                         | \$47.21                                        |
| Bus             | \$2.83                                         | \$67.25                                        |
| Total           | \$3.33                                         | \$54.92                                        |

#### **Service Effectiveness**

|                 | Operating Expenses per Unlinked | Unlinked Trips per<br>Vehicle Revenue | Unlinked Trips per<br>Vehicle Revenue |
|-----------------|---------------------------------|---------------------------------------|---------------------------------------|
| Mode            | Passenger Trip                  | Mile                                  | Hour                                  |
| Demand Response | \$26.93                         | 0.2                                   | 1.8                                   |
| Bus             | \$13.29                         | 0.2                                   | 5.1                                   |
| Total           | \$18.15                         | 0.2                                   | 3.0                                   |