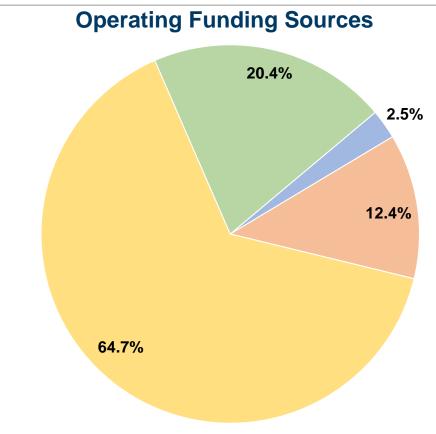

#### **Summary of Operating Expenses (OE)**

\$2,243,345 Total Operating Expenses

#### **Sources of Capital Funds Expended**

Fare Revenues \$0
Local Funds \$0
State Funds \$0
Federal Assistance \$0
Other Funds \$0

Total Capital Funds Expended \$0