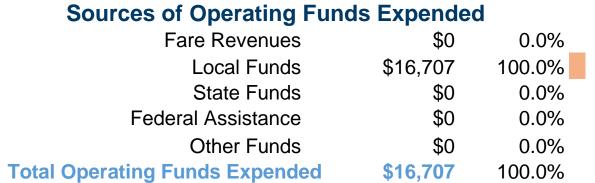

# Financial Information

#### **Summary of Operating Expenses (OE)**

\$16,707 Total Operating Expenses