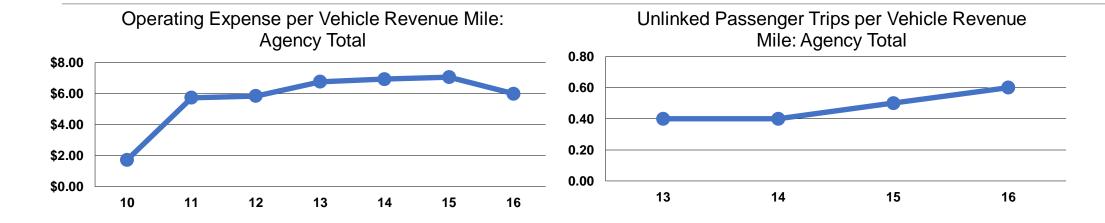

#### **Service Efficiency**

| Operating Expenses per Vehicle Revenue Mile | Operating Expenses per<br>Vehicle Revenue Hour |  |  |
|---------------------------------------------|------------------------------------------------|--|--|
| \$5.99                                      | \$9.34                                         |  |  |
| <b>\$5.99</b>                               | \$9.34                                         |  |  |

## **Service Effectiveness**

| Mode            | Operating Expenses<br>per Unlinked<br>Passenger Trip | Unlinked Trips per<br>Vehicle Revenue<br>Mile | Unlinked Trips per<br>Vehicle Revenue<br>Hour |
|-----------------|------------------------------------------------------|-----------------------------------------------|-----------------------------------------------|
| Demand Response | \$9.29                                               | 0.7                                           | 1.0                                           |
| Total           | \$9.29                                               | 0.7                                           | 1.0                                           |