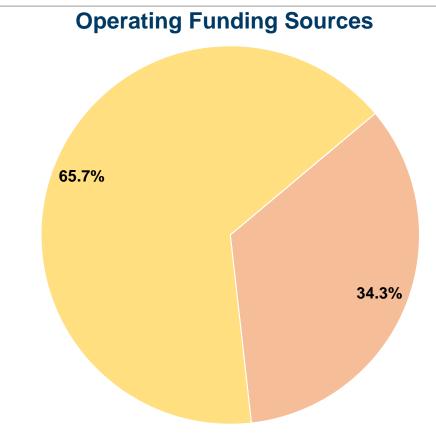

# City of Driggs 2016 Annual Agency Profile

P.O. Box 48
Driggs, ID 83422

Grants/Contracts Officer: Mrs. Shauna Miller

#### **General Information**

14,730 Annual Unlinked Trips (UPT)

#### **Service Supplied**

**Service Consumption** 

76,423 Annual Vehicle Revenue Miles (VRM) 3,288 Annual Vehicle Revenue Hours (VRH)

#### **Summary of Operating Expenses (OE)**

\$106,160 Total Operating Expenses

#### **Database Information**

**NTDID:** 0R01-00402

Reporter Type: Rural General Public Transit

#### **Financial Information**

Mode

Bus

**Total** 



#### **Sources of Capital Funds Expended**

Fare Revenues \$0
Local Funds \$0
State Funds \$0
Federal Assistance \$0
Other Funds \$0
Total Capital Funds Expended \$0



#### **Modal Characteristics**

### **Operation Characteristics**

## **Vehicles Operated at Maximum Service**

|       | Directly | Purchased      | Operating       | Fare       | <b>Uses of Capital</b> | <b>Annual Unlinked</b> | <b>Annual Vehicle</b> | <b>Annual Vehicle</b> |
|-------|----------|----------------|-----------------|------------|------------------------|------------------------|-----------------------|-----------------------|
| Mode  | Operated | Transportation | <b>Expenses</b> | Revenues   | Funds                  | Trips                  | <b>Revenue Miles</b>  | <b>Revenue Hours</b>  |
| Bus   | -        | 3              | \$106,160       | \$0        | \$0                    | 14,730                 | 76,423                | 3,288                 |
| Total | -