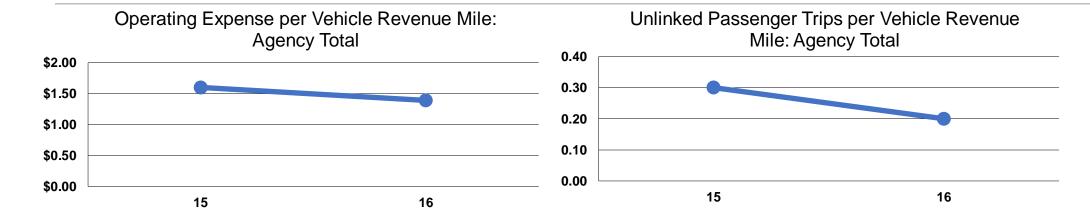

#### **Performance Measures**

Mode

Bus

**Total** 

#### **Service Efficiency**

| Operating Expenses per Vehicle Revenue Mile | Operating Expenses per<br>Vehicle Revenue Hour |
|---------------------------------------------|------------------------------------------------|
| \$1.39                                      | \$32.29                                        |
| \$1.39                                      | \$32.29                                        |

#### **Service Effectiveness**

| Unlinked Trips per<br>Vehicle Revenue | Unlinked Trips per<br>Vehicle Revenue |  |  |  |  |  |
|---------------------------------------|---------------------------------------|--|--|--|--|--|
| Mile                                  | Hour                                  |  |  |  |  |  |
| 0.2                                   | 4.5                                   |  |  |  |  |  |
| 0.2                                   | 4.5                                   |  |  |  |  |  |
|                                       | Vehicle Revenue<br>Mile<br>0.2        |  |  |  |  |  |