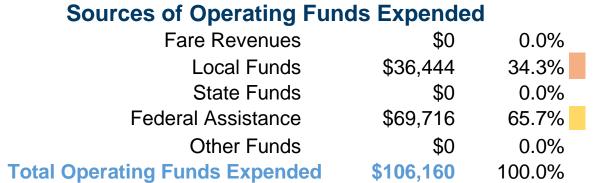

#### **Summary of Operating Expenses (OE)**

\$106,160 Total Operating Expenses

#### **Financial Information**

Mode

Bus

**Total** 