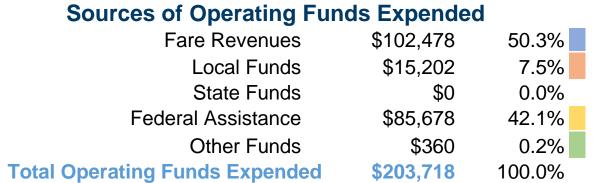

### **Summary of Operating Expenses (OE)**

\$203,718 Total Operating Expenses

# 7.5% 50.3%