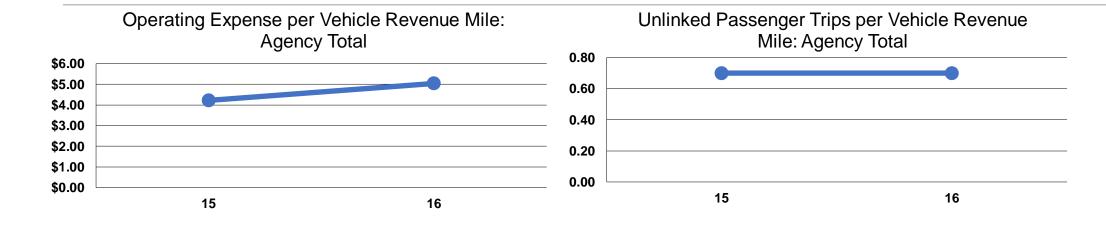

### **Service Efficiency**

| Operating Expenses per<br>Vehicle Revenue Mile | Operating Expenses per<br>Vehicle Revenue Hour |
|------------------------------------------------|------------------------------------------------|
| \$5.04                                         | \$148.27                                       |
| \$5.04                                         | \$148.27                                       |

### **Service Effectiveness**

| Operating Expenses | <b>Unlinked Trips per</b> | <b>Unlinked Trips per</b> |
|--------------------|---------------------------|---------------------------|
| per Unlinked       | Vehicle Revenue           | Vehicle Revenue           |
| Passenger Trip     | Mile                      | Hour                      |
| \$7.31             | 0.7                       | 20.3                      |
| \$7.31             | 0.7                       | 20.3                      |