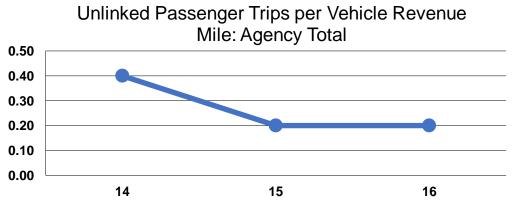

#### **Service Consumption**

143,981 Annual Unlinked Trips (UPT)

#### **Service Supplied**

870,491 Annual Vehicle Revenue Miles (VRM) 34,667 Annual Vehicle Revenue Hours (VRH)

**Service Efficiency** 

|                 | Service Effectiveness              |                                       |                                       |  |  |
|-----------------|------------------------------------|---------------------------------------|---------------------------------------|--|--|
|                 | Operating Expenses<br>per Unlinked | Unlinked Trips per<br>Vehicle Revenue | Unlinked Trips per<br>Vehicle Revenue |  |  |
| Mode            | Passenger Trip                     | Mile                                  | Hour                                  |  |  |
| Commuter Bus    | \$24.11                            | 0.1                                   | 2.9                                   |  |  |
| Demand Response | \$38.24                            | 0.1                                   | 1.4                                   |  |  |
| Bus             | \$9.26                             | 0.3                                   | 6.7                                   |  |  |
| Total           | \$14.44                            | 0.2                                   | 4.2                                   |  |  |