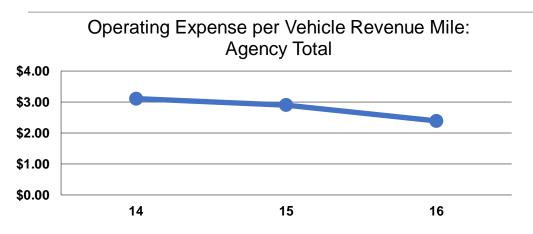

### Summary of Operating Expenses (OE)

\$2,078,774 Total Operating Expenses

#### **Operating Expenses per Operating Expenses per** Mode Vehicle Revenue Mile Vehicle Revenue Hour Commuter Bus \$69.39 \$2.11 Demand Response \$2.37 \$52.97 \$2.53 Bus \$61.81 \$59.96 \$2.39 Total