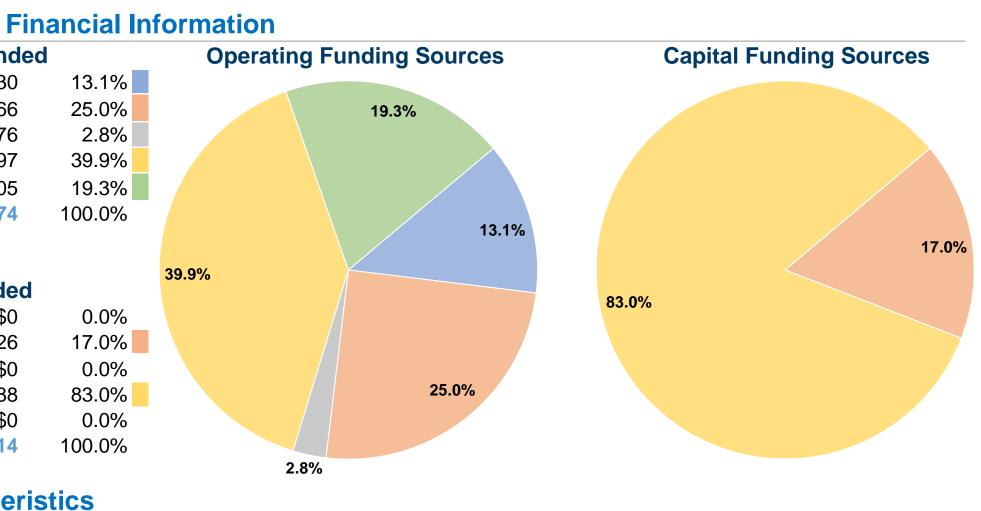

#### Sources of Operating Funds Expended Fare Revenues \$271,330 Local Funds \$518,666 State Funds \$59,076 Federal Assistance \$829,497 Other Funds \$400,205

Total Operating Funds Expended\$2,078,774

#### **Sources of Capital Funds Expended**

| Fare Revenues                       | \$0       |
|-------------------------------------|-----------|
| Local Funds                         | \$35,126  |
| State Funds                         | \$0       |
| Federal Assistance                  | \$171,488 |
| Other Funds                         | \$0       |
| <b>Total Capital Funds Expended</b> | \$206,614 |