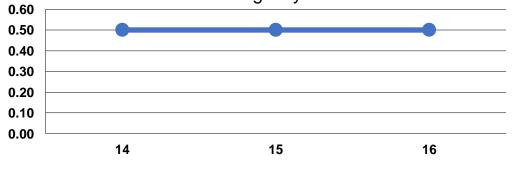

# Unlinked Passenger Trips per Vehicle Revenue Mile: Agency Total

|                 | Service Effectiveness                                |                                               |                                               |  |
|-----------------|------------------------------------------------------|-----------------------------------------------|-----------------------------------------------|--|
| Mode            | Operating Expenses<br>per Unlinked<br>Passenger Trip | Unlinked Trips per<br>Vehicle Revenue<br>Mile | Unlinked Trips per<br>Vehicle Revenue<br>Hour |  |
| WIDGE           | • •                                                  |                                               | noui                                          |  |
| Demand Response | \$49.25                                              | 0.3                                           | 2.4                                           |  |
| Bus             | \$11.78                                              | 0.5                                           | 9.8                                           |  |
| Total           | \$18.25                                              | 0.5                                           | 6.3                                           |  |