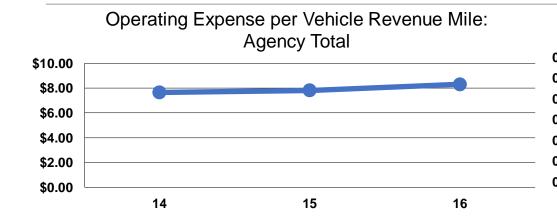

### **Service Efficiency**

| Mode            | Operating Expenses per<br>Vehicle Revenue Mile | Operating Expenses per<br>Vehicle Revenue Hour |
|-----------------|------------------------------------------------|------------------------------------------------|
| Demand Response | \$14.29                                        | \$115.69                                       |
| Bus             | \$6.09                                         | \$115.69                                       |
| Total           | \$8.31                                         | \$115.69                                       |