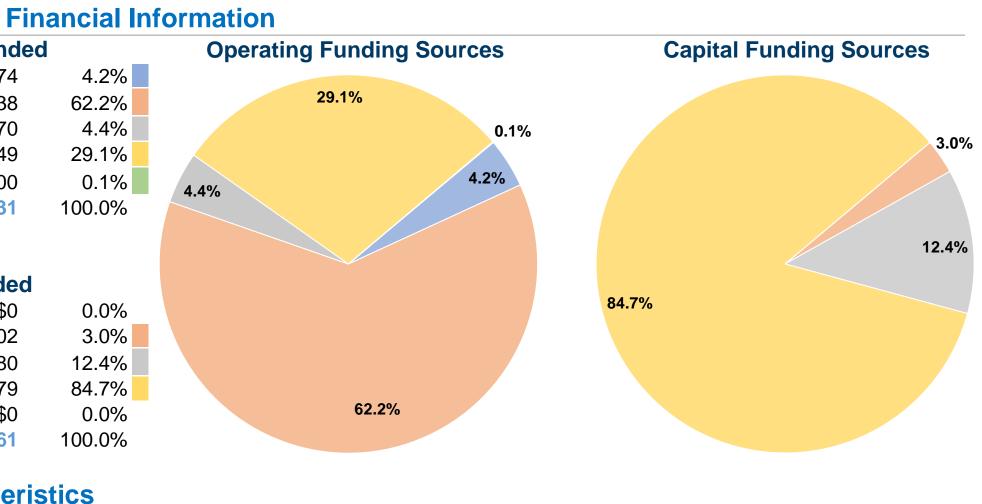

#### **Database Information**

NTDID: 0R02-00330 Reporter Type: Rural General Public Transit

| Sources of Operating Fun       | ds Expend   |  |
|--------------------------------|-------------|--|
| Fare Revenues                  | \$69,974    |  |
| Local Funds                    | \$1,024,538 |  |
| State Funds                    | \$72,770    |  |
| Federal Assistance             | \$478,849   |  |
| Other Funds                    | \$900       |  |
| Total Operating Funds Expended | \$1,647,031 |  |

#### **Sources of Capital Funds Expended**

| Fare Revenues                       | \$0       |
|-------------------------------------|-----------|
| Local Funds                         | \$12,002  |
| State Funds                         | \$49,980  |
| Federal Assistance                  | \$342,079 |
| Other Funds                         | \$0       |
| <b>Total Capital Funds Expended</b> | \$404,061 |