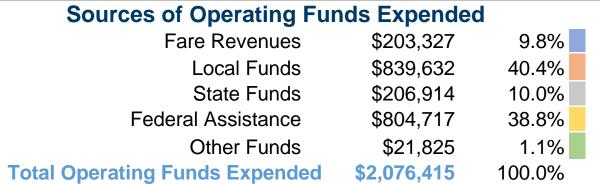

### **Summary of Operating Expenses (OE)**

\$2,076,415 Total Operating Expenses

### **Sources of Capital Funds Expended**

| Fare Revenues                | \$0        |
|------------------------------|------------|
| Local Funds                  | \$0        |
| State Funds                  | \$0        |
| Federal Assistance           | \$0        |
| Other Funds                  | \$0        |
| Total Capital Funds Expended | <b>\$0</b> |
|                              |            |

# **Operating Funding Sources** 1.1% 38.8% 9.8% 10.0% 40.4%