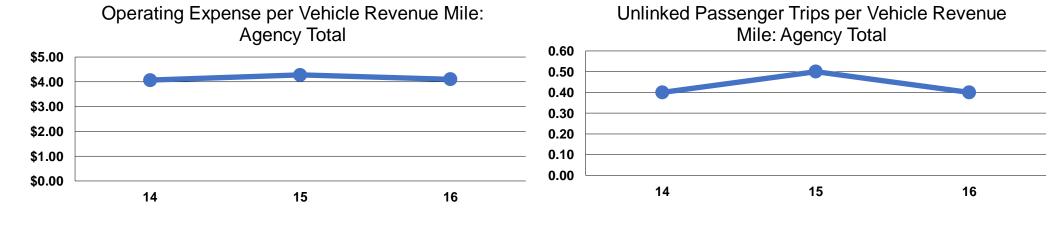

### **Service Efficiency**

| Mode            | Operating Expenses per<br>Vehicle Revenue Mile | Operating Expenses per<br>Vehicle Revenue Hour |
|-----------------|------------------------------------------------|------------------------------------------------|
| Commuter Bus    | \$4.22                                         | \$138.91                                       |
| Demand Response | \$4.13                                         | \$52.50                                        |
| Bus             | \$4.07                                         | \$83.94                                        |
| Total           | \$4.10                                         | \$83.53                                        |

### **Service Effectiveness**

|                        | 9011100 <u>2</u> 1100111011000                 |                                               |                                               |  |  |  |
|------------------------|------------------------------------------------|-----------------------------------------------|-----------------------------------------------|--|--|--|
| Mode                   | Operating Expenses per Unlinked Passenger Trip | Unlinked Trips per<br>Vehicle Revenue<br>Mile | Unlinked Trips per<br>Vehicle Revenue<br>Hour |  |  |  |
| Commuter Bus           | \$30.70                                        | 0.1                                           | 4.5                                           |  |  |  |
| <b>Demand Response</b> | \$40.09                                        | 0.1                                           | 1.3                                           |  |  |  |
| Bus                    | \$7.37                                         | 0.6                                           | 11.4                                          |  |  |  |
| Total                  | \$9.91                                         | 0.4                                           | 8.4                                           |  |  |  |
|                        |                                                |                                               |                                               |  |  |  |