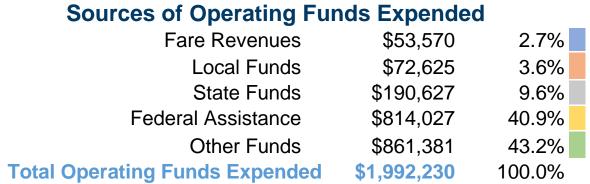

#### **Summary of Operating Expenses (OE)**

\$1,992,230 Total Operating Expenses

40.9%