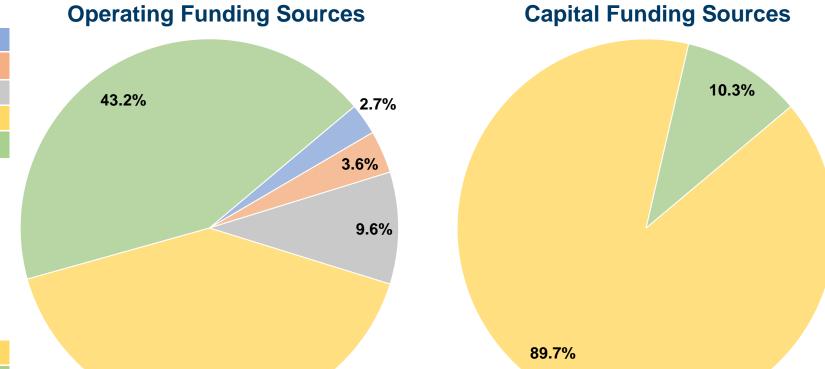

#### **Sources of Capital Funds Expended**

| \$0      | 0.0%                              |
|----------|-----------------------------------|
| \$0      | 0.0%                              |
| \$0      | 0.0%                              |
| \$69,458 | 89.7%                             |
| \$7,950  | 10.3%                             |
| \$77,408 | 100.0%                            |
|          | \$0<br>\$0<br>\$69,458<br>\$7,950 |

40.9%