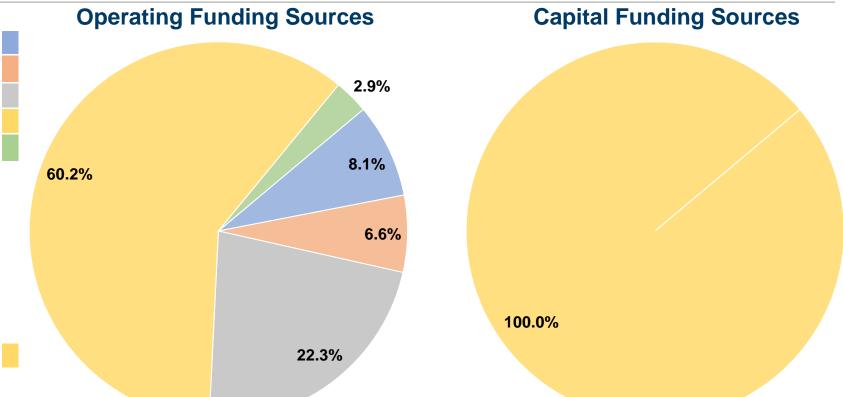

# **Financial Information**

### **Sources of Capital Funds Expended**

| Sources of Capital Fullus Expellued |           |        |  |  |
|-------------------------------------|-----------|--------|--|--|
| Fare Revenues                       | \$0       | 0.0%   |  |  |
| Local Funds                         | \$0       | 0.0%   |  |  |
| State Funds                         | \$0       | 0.0%   |  |  |
| Federal Assistance                  | \$108,001 | 100.0% |  |  |
| Other Funds                         | \$0       | 0.0%   |  |  |
| <b>Total Capital Funds Expended</b> | \$108,001 | 100.0% |  |  |