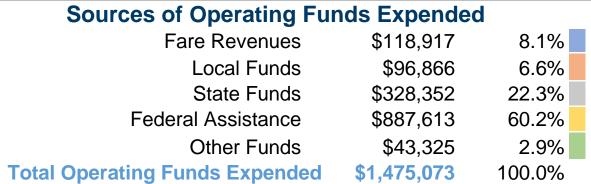

# **Summary of Operating Expenses (OE)**

\$1,475,073 Total Operating Expenses

# **Financial Information**