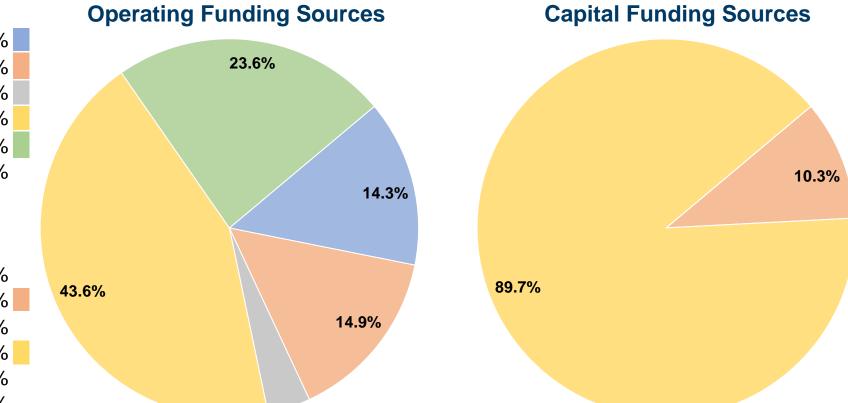

# **Financial Information**

#### **Sources of Capital Funds Expended**

| 0.0%   |
|--------|
| 10.3%  |
| 0.0%   |
| 89.7%  |
| 0.0%   |
| 100.0% |
|        |

3.7%