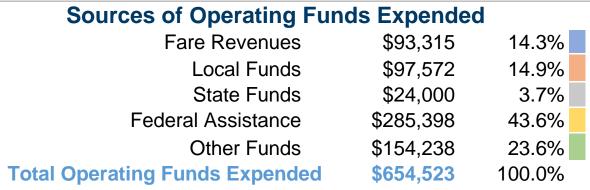

# **Summary of Operating Expenses (OE)**

\$654,523 Total Operating Expenses

# **Financial Information**