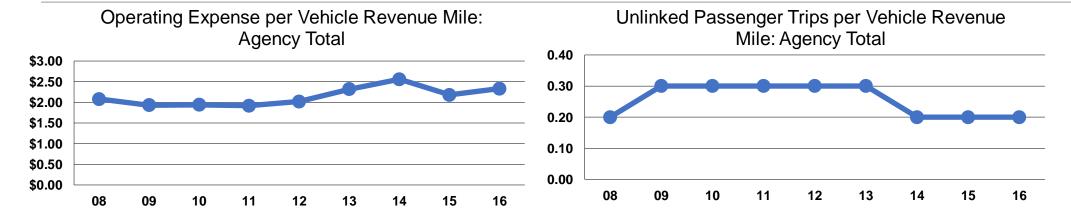

#### **Performance Measures**

# **Service Efficiency**

| Mode            | Operating Expenses per<br>Vehicle Revenue Mile | Operating Expenses per<br>Vehicle Revenue Hour |
|-----------------|------------------------------------------------|------------------------------------------------|
| Commuter Bus    | \$2.43                                         | \$71.36                                        |
| Demand Response | \$2.08                                         | \$37.52                                        |
| Bus             | \$2.42                                         | \$68.78                                        |
| Total           | \$2.33                                         | \$58.59                                        |

# **Service Effectiveness**

| Operating Expenses per Unlinked Passenger Trip | Unlinked Trips per<br>Vehicle Revenue<br>Mile      | Unlinked Trips per<br>Vehicle Revenue<br>Hour                                                                                                                       |  |  |  |  |
|------------------------------------------------|----------------------------------------------------|---------------------------------------------------------------------------------------------------------------------------------------------------------------------|--|--|--|--|
| \$8.50                                         | 0.3                                                | 8.4                                                                                                                                                                 |  |  |  |  |
| \$16.45                                        | 0.1                                                | 2.3                                                                                                                                                                 |  |  |  |  |
| \$21.34                                        | 0.1                                                | 3.2                                                                                                                                                                 |  |  |  |  |
| \$10.64                                        | 0.2                                                | 5.5                                                                                                                                                                 |  |  |  |  |
|                                                | per Unlinked Passenger Trip \$8.50 \$16.45 \$21.34 | per Unlinked         Vehicle Revenue           Passenger Trip         Mile           \$8.50         0.3           \$16.45         0.1           \$21.34         0.1 |  |  |  |  |