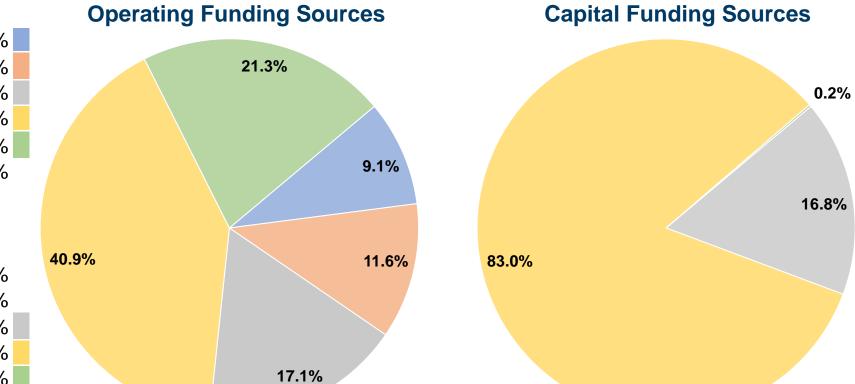

## **Financial Information**

#### **Sources of Capital Funds Expended**

| Fare Revenues                       | \$0       | 0.0%   |
|-------------------------------------|-----------|--------|
| Local Funds                         | \$0       | 0.0%   |
| State Funds                         | \$20,000  | 16.8%  |
| Federal Assistance                  | \$98,716  | 83.0%  |
| Other Funds                         | \$220     | 0.2%   |
| <b>Total Capital Funds Expended</b> | \$118,936 | 100.0% |
|                                     |           |        |