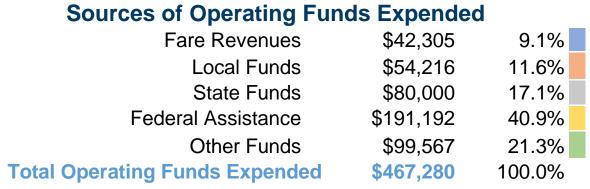

## **Summary of Operating Expenses (OE)**

\$467,280 Total Operating Expenses

## **Financial Information**