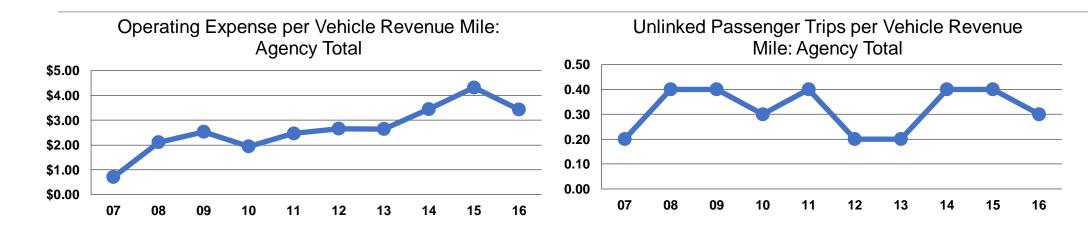

#### **Performance Measures**

## **Service Efficiency**

|                 | Operating Expenses per | Operating Expenses per |  |
|-----------------|------------------------|------------------------|--|
| Mode            | Vehicle Revenue Mile   | Vehicle Revenue Hour   |  |
| Demand Response | \$3.43                 | \$39.56                |  |
| Total           | <b>\$3.43</b>          | \$39.56                |  |

# **Service Effectiveness**

|                 | Operating Expenses per Unlinked | Unlinked Trips per<br>Vehicle Revenue | Unlinked Trips per<br>Vehicle Revenue |
|-----------------|---------------------------------|---------------------------------------|---------------------------------------|
| Mode            | Passenger Trip                  | Mile                                  | Hour                                  |
| Demand Response | \$10.27                         | 0.3                                   | 3.9                                   |
| Total           | \$10.27                         | 0.3                                   | 3.9                                   |