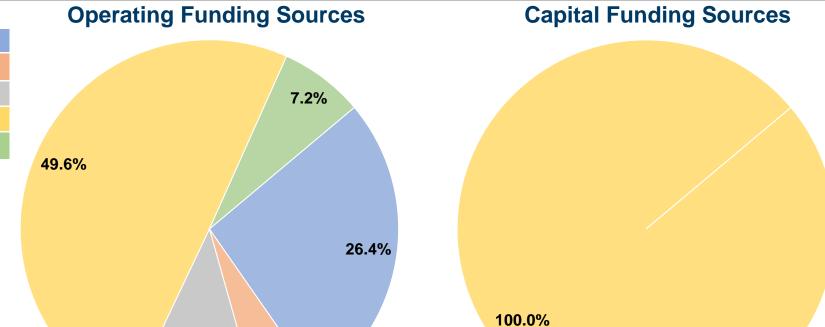

#### **Sources of Capital Funds Expended**

| Fare Revenues                       | \$0       | 0.0%   |
|-------------------------------------|-----------|--------|
| Local Funds                         | \$0       | 0.0%   |
| State Funds                         | \$0       | 0.0%   |
| Federal Assistance                  | \$181,716 | 100.0% |
| Other Funds                         | \$0       | 0.0%   |
| <b>Total Capital Funds Expended</b> | \$181,716 | 100.0% |
|                                     |           |        |

5.3%

11.4%