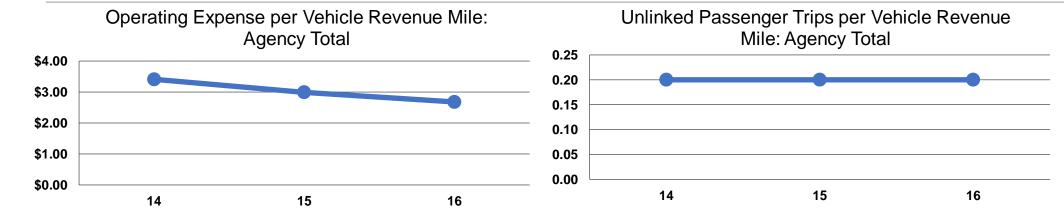

## **Service Efficiency**

| Mode            | Operating Expenses per<br>Vehicle Revenue Mile | Operating Expenses per<br>Vehicle Revenue Hour |
|-----------------|------------------------------------------------|------------------------------------------------|
| Commuter Bus    | \$3.01                                         | \$90.13                                        |
| Demand Response | \$1.88                                         | \$28.49                                        |
| Bus             | \$1.04                                         | \$31.24                                        |
| Total           | <b>\$2.68</b>                                  | \$70.77                                        |

## **Service Effectiveness**

| Operating Expenses per Unlinked Passenger Trip | Unlinked Trips per<br>Vehicle Revenue<br>Mile     | Unlinked Trips per<br>Vehicle Revenue<br>Hour                                      |  |  |
|------------------------------------------------|---------------------------------------------------|------------------------------------------------------------------------------------|--|--|
| \$19.32                                        | 0.2                                               | 4.7                                                                                |  |  |
| \$9.42                                         | 0.2                                               | 3.0                                                                                |  |  |
| \$6.70                                         | 0.2                                               | 4.7                                                                                |  |  |
| \$16.58                                        | 0.2                                               | 4.3                                                                                |  |  |
|                                                | per Unlinked Passenger Trip \$19.32 \$9.42 \$6.70 | per Unlinked Vehicle Revenue Passenger Trip Mile \$19.32 0.2 \$9.42 0.2 \$6.70 0.2 |  |  |