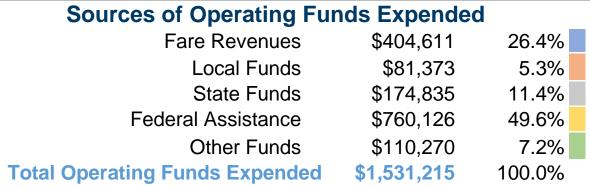

## **Summary of Operating Expenses (OE)**

\$1,531,215 Total Operating Expenses

5.3%

11.4%