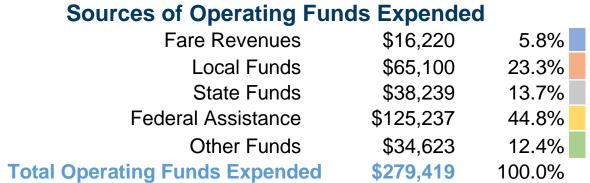

# **Summary of Operating Expenses (OE)**

\$279,419 Total Operating Expenses

# **Financial Information**