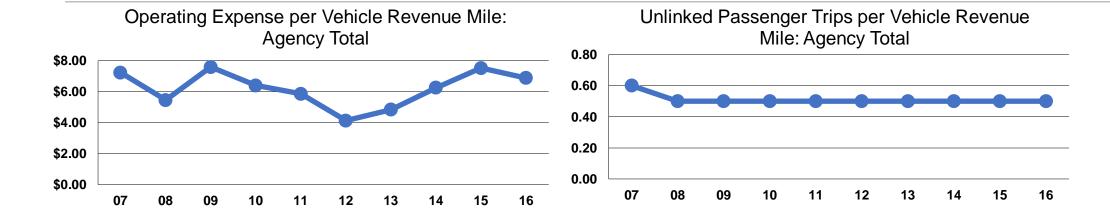

# **Service Efficiency**

| Operating Expenses per Vehicle Revenue Mile | Operating Expenses per<br>Vehicle Revenue Hour |  |
|---------------------------------------------|------------------------------------------------|--|
| \$6.88                                      | \$66.77                                        |  |
| \$6.88                                      | \$66.77                                        |  |

# **Service Effectiveness**

|                 | Operating Expenses per Unlinked | Unlinked Trips per<br>Vehicle Revenue | Unlinked Trips per<br>Vehicle Revenue |
|-----------------|---------------------------------|---------------------------------------|---------------------------------------|
| Mode            | Passenger Trip                  | Mile                                  | Hour                                  |
| Demand Response | \$14.15                         | 0.5                                   | 4.7                                   |
| Total           | \$14.15                         | 0.5                                   | 4.7                                   |