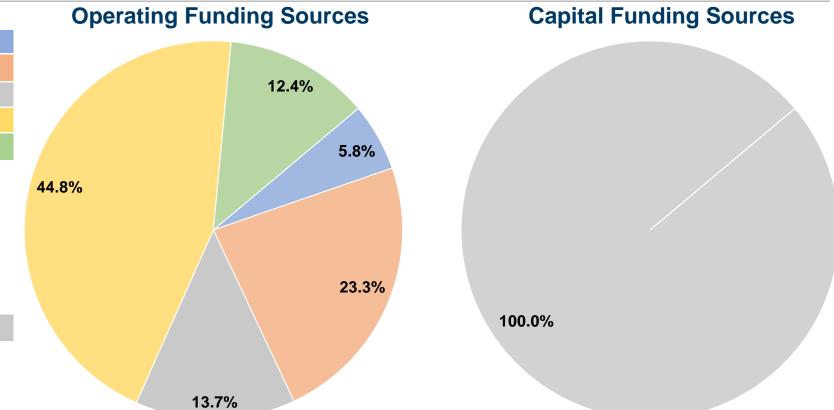

# **Financial Information**

### **Sources of Capital Funds Expended**

| odaros or dapitar i arras   |          |        |
|-----------------------------|----------|--------|
| Fare Revenues               | \$0      | 0.0%   |
| Local Funds                 | \$0      | 0.0%   |
| State Funds                 | \$16,545 | 100.0% |
| Federal Assistance          | \$0      | 0.0%   |
| Other Funds                 | \$0      | 0.0%   |
| otal Capital Funds Expended | \$16,545 | 100.0% |